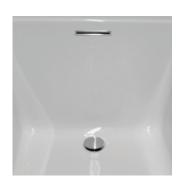

#### As Shown:

Whirlpool option with standard jets

#### FEATURES SHOWN:

- Jets
- Anti-vortex suction
- Overflow location