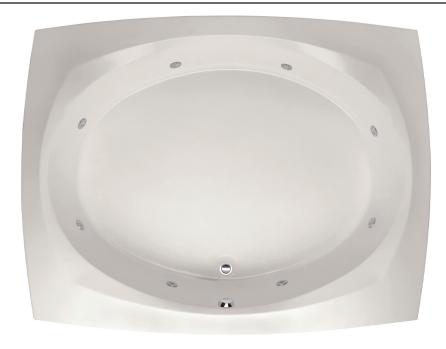

The Largo is the ultimate in luxurious bathing and accommodates up to four bathers. If you're looking for size and beauty, you've found it here, an elongated bathing well, set in a curved edge rectangular deck. Visit <a href="http://www.hydrosystem.com">http://www.hydrosystem.com</a> for more details on our options and accessories.

#### As Shown:

Whirlpool option with standard jets

#### FEATURES SHOWN:

- Jets
- Anti-vortex suction
- Overflow location