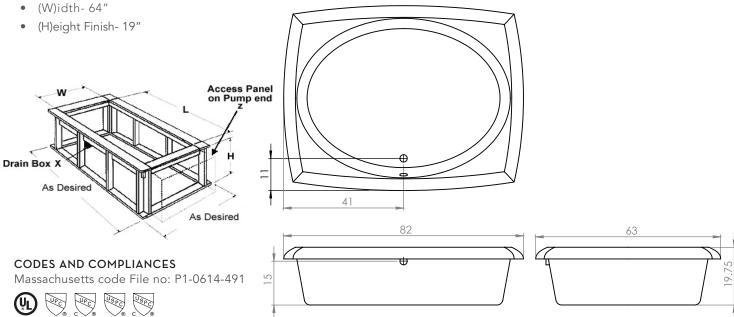

perature display optional)
- Electronic low water protection
- In-line heater
- Mood Light
- Back Masseuse
- Neck Masseuse Pillow
- Hydro Fragrance
- Hydro Fusion
- Hydro Coat
- Hydro Express quick ship



#### As Shown:

Whirlpool option with standard jets

#### FEATURES SHOWN:

- Jets
- Anti-vortex suction
- Overflow location

#### ALSO AVAILABLE:

- Soaking tub only
- Whirlpool
- Thermal Air
- Combo

#### SIZE:

82.64.19

#### WATER CAPACITY:

110 Gallons

#### WEIGHT:

XXX Pounds

#### Model 7248 Dimensions:

- (L)ength-82"



#### ACRYLIC TUB

- Acrylic models finished in 1/8" thick layer of deep lustrous acrylic
- Extra thick reinforced fiberglass
- Pre-wired pump on pump platform (standard pump location only)
- Integral E-Z level platform facilitates installation
- Non-skid bottom