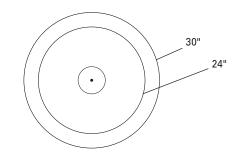

Quantity \_

Double Drum Pendant DRD30-TU-CS

Also available in 48" Double Drum and 24" single Drum Pendant

LED-

| Product Name / Model / Dimensions           |                       | Mounting Options                   | Diffuser Options                      | Finish Options                                                                                   | Lamping Options                                                                         |                                                                                                                      |
|---------------------------------------------|-----------------------|------------------------------------|---------------------------------------|--------------------------------------------------------------------------------------------------|-----------------------------------------------------------------------------------------|----------------------------------------------------------------------------------------------------------------------|
| Double Drum Pendant / DRD30                 |                       | Standard Standard Cream Shade / CS | Standard<br>Architectural Bronze / AB | Standard<br>Incandescent / IN                                                                    |                                                                                         |                                                                                                                      |
| Diameter                                    | Both Shades<br>Height | OA<br>Height                       |                                       | Optional Burlap White / BW Navy Blue / NB Textured Cream / TC Texture White / TW White Shade/ WS | Antique Brass / AN Matte Black Powder Coat / MB Matte White Powder Coat / MW            | (3) 60W max<br>medium base Edison                                                                                    |
| Top Drum<br>30.00"<br>Bottom Drum<br>24.00" | 23.00"                | Custom                             |                                       |                                                                                                  | Polished Brass / PB Satin Brass / SB  Premium  Brushed Nickel / BN Polished Nickel / PN | Optional<br>LED / LED<br>7000Im 3000K CCT, 80 CRI<br>62 Watts;120-277v<br>0-10VDC Dimming, 1%<br>(must specify 277v) |
| Custom sizes available                      |                       |                                    |                                       |                                                                                                  |                                                                                         |                                                                                                                      |