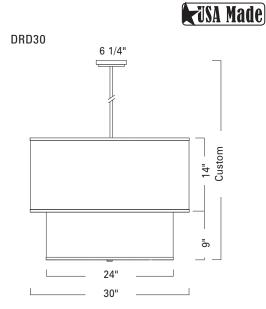

Quantity \_

Double Drum Pendant DRD30-TU-CS

Also available in 48" Double Drum and 24" single Drum Pendant

LED-

| Product Name / Model / Dimensions           |                       | Mounting Options                   | Diffuser Options                      | Finish Options                                                                                   | Lamping Options                                                                         |                                                                                                                      |
|---------------------------------------------|-----------------------|------------------------------------|---------------------------------------|--------------------------------------------------------------------------------------------------|-----------------------------------------------------------------------------------------|----------------------------------------------------------------------------------------------------------------------|
| Double Drum Pendant / DRD30                 |                       | Standard Standard Cream Shade / CS | Standard<br>Architectural Bronze / AB | Standard<br>Incandescent / IN                                                                    |                                                                                         |                                                                                                                      |
| Diameter                                    | Both Shades<br>Height | OA<br>Height                       |                                       | Optional Burlap White / BW Navy Blue / NB Textured Cream / TC Texture White / TW White Shade/ WS | Antique Brass / AN Matte Black Powder Coat / MB Matte White Powder Coat / MW            | (3) 60W max<br>medium base Edison                                                                                    |
| Top Drum<br>30.00"<br>Bottom Drum<br>24.00" | 23.00"                | Custom                             |                                       |                                                                                                  | Polished Brass / PB Satin Brass / SB  Premium  Brushed Nickel / BN Polished Nickel / PN | Optional<br>LED / LED<br>7000Im 3000K CCT, 80 CRI<br>62 Watts;120-277v<br>0-10VDC Dimming, 1%<br>(must specify 277v) |
| Custom sizes available                      |                       |                                    |                                       |                                                                                                  |                                                                                         |                                                                                                                      |