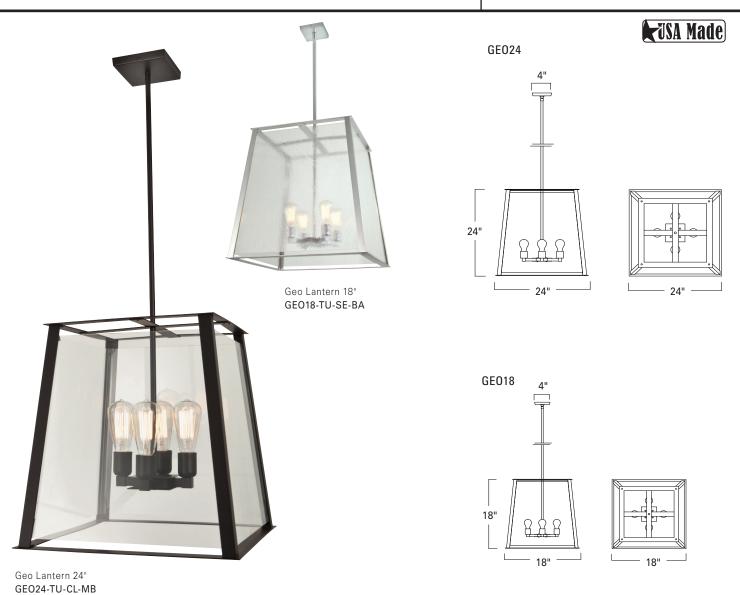

## Geo Lantern 18" and 24" GEO18 GEO24

| Project Name |  |
|--------------|--|
| •            |  |
| Fixture Type |  |
|              |  |
| Quantity     |  |

| Product Name / Model / Dimensions  Geo Lantern 18" / GEO18  Geo Lantern 24" / GEO24 |        |       |           | Mounting Options      | Diffuser Options                                 | Finish Options                                  | Lamping Options                              |
|-------------------------------------------------------------------------------------|--------|-------|-----------|-----------------------|--------------------------------------------------|-------------------------------------------------|----------------------------------------------|
|                                                                                     |        |       |           | Standard<br>Tube / TU | Standard<br>Clear Glass / CL<br>Seedy Glass / SE | Standard<br>Architectural Bronze<br>Powder      | Standard<br>Incandescent / IN<br>(4) 60W max |
|                                                                                     | Height | Width | OA Height |                       | Seedy diass / 3L                                 | Coat / ABPC                                     | Edison                                       |
| GEO18                                                                               | 18"    | 18"   | Custom    |                       |                                                  | Brushed Aluminum / BA<br>Matte Black / MB Matte |                                              |
| GEO 24                                                                              | 24"    | 24"   | Custom    |                       |                                                  | White / MW                                      |                                              |
|                                                                                     | '      | '     | '         |                       |                                                  | Premium<br>Polished Aluminum / PA               |                                              |

## DISCLAIMER:

Shown (4) 60W vintage antique lamps Edison