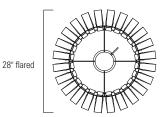

## SPAL flare

| Product Name / Model / Dimensions  Space Array Large / SPAL |                               | Mounting Options    | Diffuser Options     | Finish Options                                                  | Lamping Options                        |                                      |
|-------------------------------------------------------------|-------------------------------|---------------------|----------------------|-----------------------------------------------------------------|----------------------------------------|--------------------------------------|
|                                                             |                               | Standard            | Standard             | Standard                                                        | Standard                               |                                      |
| Height                                                      | Width*                        | OA Height           | Air Craft Cable / AC | Shiny Opal<br>Glass / SO                                        | Matte Black<br>Powder Coat / MB        | Incandescent / IN (1) 60W max medium |
| 10.00"                                                      | 28.00" flared<br>24" straight | Adjustable<br>to 6' |                      |                                                                 | Matte White<br>Powder Coat / <b>MW</b> | base Edison                          |
| t can be installed straight or flared                       |                               |                     |                      | Matte Teal<br>Powder Coat / MT<br>Shiny Red<br>Powder Coat / SR | Optional LED / LED Consult factory     |                                      |