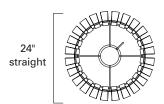

## SPAL straight

## SPAL flare

| Product Name / Model / Dimensions  Space Array Large / SPAL |                               | Mounting Options    | Diffuser Options     | Finish Options                                                  | Lamping Options                        |                                      |
|-------------------------------------------------------------|-------------------------------|---------------------|----------------------|-----------------------------------------------------------------|----------------------------------------|--------------------------------------|
|                                                             |                               | Standard            | Standard             | Standard                                                        | Standard                               |                                      |
| Height                                                      | Width*                        | OA Height           | Air Craft Cable / AC | Shiny Opal<br>Glass / SO                                        | Matte Black<br>Powder Coat / MB        | Incandescent / IN (1) 60W max medium |
| 10.00"                                                      | 28.00" flared<br>24" straight | Adjustable<br>to 6' |                      |                                                                 | Matte White<br>Powder Coat / <b>MW</b> | base Edison                          |
| t can be installed straight or flared                       |                               |                     |                      | Matte Teal<br>Powder Coat / MT<br>Shiny Red<br>Powder Coat / SR | Optional LED / LED Consult factory     |                                      |