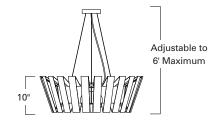

## SPAL flare

| Product Name / Model / Dimensions  Space Array Large / SPAL |                               | Mounting Options    | Diffuser Options     | Finish Options                                                  | Lamping Options                        |                                      |
|-------------------------------------------------------------|-------------------------------|---------------------|----------------------|-----------------------------------------------------------------|----------------------------------------|--------------------------------------|
|                                                             |                               | Standard            | Standard             | Standard                                                        | Standard                               |                                      |
| Height                                                      | Width*                        | OA Height           | Air Craft Cable / AC | Shiny Opal<br>Glass / SO                                        | Matte Black<br>Powder Coat / MB        | Incandescent / IN (1) 60W max medium |
| 10.00"                                                      | 28.00" flared<br>24" straight | Adjustable<br>to 6' |                      |                                                                 | Matte White<br>Powder Coat / <b>MW</b> | base Edison                          |
| t can be installed straight or flared                       |                               |                     |                      | Matte Teal<br>Powder Coat / MT<br>Shiny Red<br>Powder Coat / SR | Optional LED / LED Consult factory     |                                      |