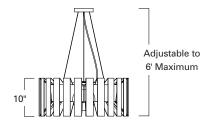

## SPAL flare

| Product Name / Model / Dimensions  Space Array Large / SPAL |                               | Mounting Options    | Diffuser Options     | Finish Options                                                  | Lamping Options                        |                                      |
|-------------------------------------------------------------|-------------------------------|---------------------|----------------------|-----------------------------------------------------------------|----------------------------------------|--------------------------------------|
|                                                             |                               | Standard            | Standard             | Standard                                                        | Standard                               |                                      |
| Height                                                      | Width*                        | OA Height           | Air Craft Cable / AC | Shiny Opal<br>Glass / SO                                        | Matte Black<br>Powder Coat / MB        | Incandescent / IN (1) 60W max medium |
| 10.00"                                                      | 28.00" flared<br>24" straight | Adjustable<br>to 6' |                      |                                                                 | Matte White<br>Powder Coat / <b>MW</b> | base Edison                          |
| t can be installed straight or flared                       |                               |                     |                      | Matte Teal<br>Powder Coat / MT<br>Shiny Red<br>Powder Coat / SR | Optional LED / LED Consult factory     |                                      |