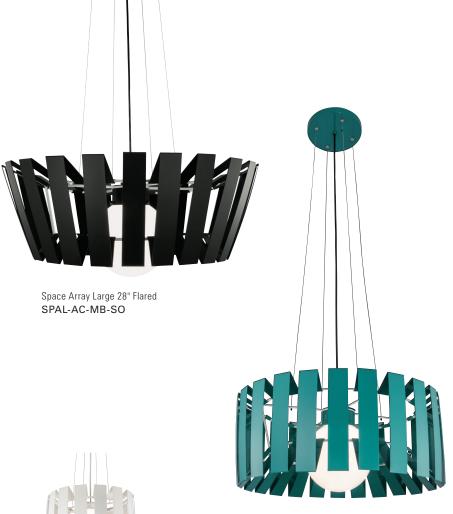

| Norwell | Lighting |
|---------|----------|
|         | <u> </u> |

**Custom Metalcraft** 

**USA Made** 

Mick Ricereto

Quantity \_\_\_\_\_

Fixture Type \_

Space Array Large 24" Straight SPAL-AC-MT-SO

## SPAL flare

| Product Name / Model / Dimensions  Space Array Large / SPAL |                               | Mounting Options    | Diffuser Options     | Finish Options                                                  | Lamping Options                        |                                      |
|-------------------------------------------------------------|-------------------------------|---------------------|----------------------|-----------------------------------------------------------------|----------------------------------------|--------------------------------------|
|                                                             |                               | Standard            | Standard             | Standard                                                        | Standard                               |                                      |
| Height                                                      | Width*                        | OA Height           | Air Craft Cable / AC | Shiny Opal<br>Glass / SO                                        | Matte Black<br>Powder Coat / MB        | Incandescent / IN (1) 60W max medium |
| 10.00"                                                      | 28.00" flared<br>24" straight | Adjustable<br>to 6' |                      |                                                                 | Matte White<br>Powder Coat / <b>MW</b> | base Edison                          |
| t can be installed straight or flared                       |                               |                     |                      | Matte Teal<br>Powder Coat / MT<br>Shiny Red<br>Powder Coat / SR | Optional LED / LED Consult factory     |                                      |