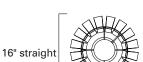

| Norwell   Lighting       |
|--------------------------|
| I L E X                  |
| <b>Custom Metalcraft</b> |

Mick Ricereto

Quantity \_

Space Array Small 20" Flared SPAS-AC-SO-MW

Space Array Small 16" SPAS-AC-SO-MW

Space Array Large SPAL-AC-MT-SO

**USA Made** 

SPAS flare

20.00" flared

LED-

| Product Name / Model / Dimensions  Space Array Small / SPAS |                                  | Mounting Options | Diffuser Options     | Finish Options           | Lamping Options                                                 |                                          |
|-------------------------------------------------------------|----------------------------------|------------------|----------------------|--------------------------|-----------------------------------------------------------------|------------------------------------------|
|                                                             |                                  | Standard         | Standard             | Standard                 | Standard                                                        |                                          |
| Height                                                      | Width*                           | OA Height        | Air Craft Cable / AC | Shiny Opal<br>Glass / SO | Matte Black<br>Powder Coat / <b>MB</b>                          | Incandescent / IN (1) 60W max medium     |
| 10.00"                                                      | 20.00" flared<br>16.00" straight | 29.00"           |                      | ·                        | Matte White<br>Powder Coat / <b>MW</b>                          | base Edison                              |
| * can be installed straight or flared                       |                                  |                  |                      |                          | Matte Teal<br>Powder Coat / MT<br>Shiny Red<br>Powder Coat / SR | Optional<br>LED / LED<br>Consult factory |