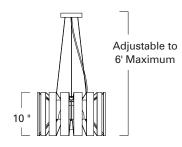

Space Array Large SPAL-AC-MT-SO

**USA Made** 

SPAS flare

20.00" flared

LED-

| Product Name / Model / Dimensions  Space Array Small / SPAS |                                  | Mounting Options | Diffuser Options     | Finish Options           | Lamping Options                                                 |                                          |
|-------------------------------------------------------------|----------------------------------|------------------|----------------------|--------------------------|-----------------------------------------------------------------|------------------------------------------|
|                                                             |                                  | Standard         | Standard             | Standard                 | Standard                                                        |                                          |
| Height                                                      | Width*                           | OA Height        | Air Craft Cable / AC | Shiny Opal<br>Glass / SO | Matte Black<br>Powder Coat / <b>MB</b>                          | Incandescent / IN (1) 60W max medium     |
| 10.00"                                                      | 20.00" flared<br>16.00" straight | 29.00"           |                      | ·                        | Matte White<br>Powder Coat / <b>MW</b>                          | base Edison                              |
| * can be installed straight or flared                       |                                  |                  |                      |                          | Matte Teal<br>Powder Coat / MT<br>Shiny Red<br>Powder Coat / SR | Optional<br>LED / LED<br>Consult factory |