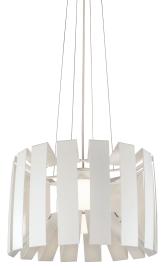

| Norwell   Lighting       |
|--------------------------|
| I L E X                  |
| <b>Custom Metalcraft</b> |

Mick Ricereto

Quantity \_

Space Array Small 20" Flared SPAS-AC-SO-MW

Space Array Small 16" SPAS-AC-SO-MW

Space Array Large SPAL-AC-MT-SO

**USA Made** 

SPAS flare

20.00" flared

LED-

| Product Name / Model / Dimensions  Space Array Small / SPAS |                                  | Mounting Options | Diffuser Options     | Finish Options           | Lamping Options                                                 |                                          |
|-------------------------------------------------------------|----------------------------------|------------------|----------------------|--------------------------|-----------------------------------------------------------------|------------------------------------------|
|                                                             |                                  | Standard         | Standard             | Standard                 | Standard                                                        |                                          |
| Height                                                      | Width*                           | OA Height        | Air Craft Cable / AC | Shiny Opal<br>Glass / SO | Matte Black<br>Powder Coat / <b>MB</b>                          | Incandescent / IN (1) 60W max medium     |
| 10.00"                                                      | 20.00" flared<br>16.00" straight | 29.00"           |                      | ·                        | Matte White<br>Powder Coat / <b>MW</b>                          | base Edison                              |
| * can be installed straight or flared                       |                                  |                  |                      |                          | Matte Teal<br>Powder Coat / MT<br>Shiny Red<br>Powder Coat / SR | Optional<br>LED / LED<br>Consult factory |