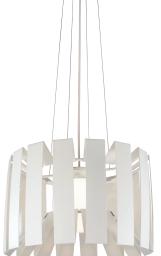

| Norwell   Lighting       |
|--------------------------|
| I L E X                  |
| <b>Custom Metalcraft</b> |

Mick Ricereto

Quantity \_

Space Array Small 20" Flared SPAS-AC-SO-MW

Space Array Small 16" SPAS-AC-SO-MW

Space Array Large SPAL-AC-MT-SO

**USA Made** 

SPAS flare

20.00" flared

LED-

| Product Name / Model / Dimensions  Space Array Small / SPAS |                                  | Mounting Options | Diffuser Options     | Finish Options           | Lamping Options                                                 |                                          |
|-------------------------------------------------------------|----------------------------------|------------------|----------------------|--------------------------|-----------------------------------------------------------------|------------------------------------------|
|                                                             |                                  | Standard         | Standard             | Standard                 | Standard                                                        |                                          |
| Height                                                      | Width*                           | OA Height        | Air Craft Cable / AC | Shiny Opal<br>Glass / SO | Matte Black<br>Powder Coat / <b>MB</b>                          | Incandescent / IN (1) 60W max medium     |
| 10.00"                                                      | 20.00" flared<br>16.00" straight | 29.00"           |                      | ·                        | Matte White<br>Powder Coat / <b>MW</b>                          | base Edison                              |
| * can be installed straight or flared                       |                                  |                  |                      |                          | Matte Teal<br>Powder Coat / MT<br>Shiny Red<br>Powder Coat / SR | Optional<br>LED / LED<br>Consult factory |