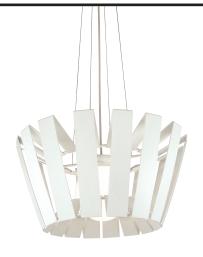

| Norwell   Lighting       |
|--------------------------|
| I L E X                  |
| <b>Custom Metalcraft</b> |

Mick Ricereto

Quantity \_

Space Array Small 20" Flared SPAS-AC-SO-MW

Space Array Small 16" SPAS-AC-SO-MW

Space Array Large SPAL-AC-MT-SO

**USA Made** 

SPAS flare

20.00" flared

LED-

| Product Name / Model / Dimensions  Space Array Small / SPAS |                                  | Mounting Options | Diffuser Options     | Finish Options           | Lamping Options                                                 |                                          |
|-------------------------------------------------------------|----------------------------------|------------------|----------------------|--------------------------|-----------------------------------------------------------------|------------------------------------------|
|                                                             |                                  | Standard         | Standard             | Standard                 | Standard                                                        |                                          |
| Height                                                      | Width*                           | OA Height        | Air Craft Cable / AC | Shiny Opal<br>Glass / SO | Matte Black<br>Powder Coat / <b>MB</b>                          | Incandescent / IN (1) 60W max medium     |
| 10.00"                                                      | 20.00" flared<br>16.00" straight | 29.00"           |                      | ·                        | Matte White<br>Powder Coat / <b>MW</b>                          | base Edison                              |
| * can be installed straight or flared                       |                                  |                  |                      |                          | Matte Teal<br>Powder Coat / MT<br>Shiny Red<br>Powder Coat / SR | Optional<br>LED / LED<br>Consult factory |