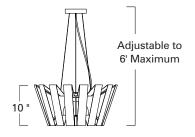

Space Array Large SPAL-AC-MT-SO

**USA Made** 

SPAS flare

20.00" flared

LED-

| Product Name / Model / Dimensions  Space Array Small / SPAS |                                  | Mounting Options | Diffuser Options     | Finish Options           | Lamping Options                                                 |                                          |
|-------------------------------------------------------------|----------------------------------|------------------|----------------------|--------------------------|-----------------------------------------------------------------|------------------------------------------|
|                                                             |                                  | Standard         | Standard             | Standard                 | Standard                                                        |                                          |
| Height                                                      | Width*                           | OA Height        | Air Craft Cable / AC | Shiny Opal<br>Glass / SO | Matte Black<br>Powder Coat / <b>MB</b>                          | Incandescent / IN (1) 60W max medium     |
| 10.00"                                                      | 20.00" flared<br>16.00" straight | 29.00"           |                      | ·                        | Matte White<br>Powder Coat / <b>MW</b>                          | base Edison                              |
| * can be installed straight or flared                       |                                  |                  |                      |                          | Matte Teal<br>Powder Coat / MT<br>Shiny Red<br>Powder Coat / SR | Optional<br>LED / LED<br>Consult factory |