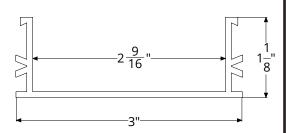

## Models (overall dimensions):

- GL 6536: 33 3/16" L x 3" W x 1 1/8" H
- GL 6548: 45 3/16" L x 3" W x 1 1/8" H
- GL 6560: 57 3/16" L x 3" W x 1 1/8" H
- GL 6572: 69 3/16" L x 3" W x 1 1/8" H
- GL 6596: 93 3/16" L x 3" W x 1 1/8" H
- GL 65108: 180" L x 3" W x 1 1/8" H