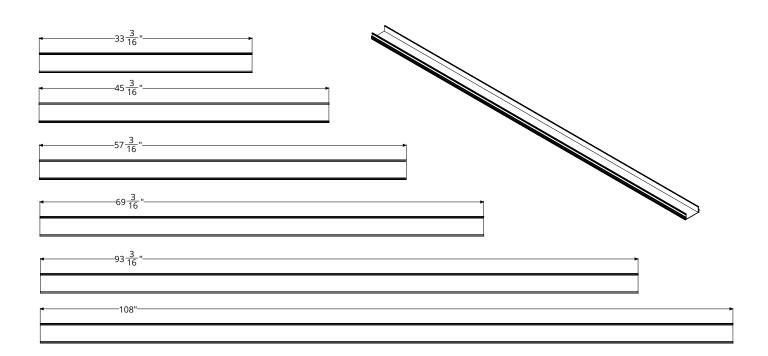

## Models (overall dimensions):

- GL 6536: 33 3/16" L x 3" W x 1 1/8" H
- GL 6548: 45 3/16" L x 3" W x 1 1/8" H
- GL 6560: 57 3/16" L x 3" W x 1 1/8" H
- GL 6572: 69 3/16" L x 3" W x 1 1/8" H
- GL 6596: 93 3/16" L x 3" W x 1 1/8" H
- GL 65108: 180" L x 3" W x 1 1/8" H