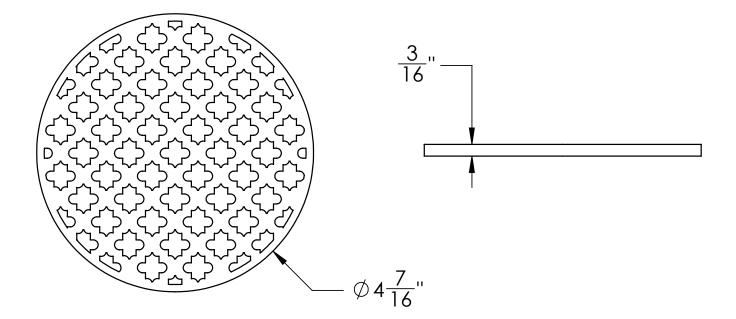

# **RMS 5**:

- Moor pattern decorative plate
- Used with R 52 or R 54 throat
- 7 gauge 304L Stainless Steel