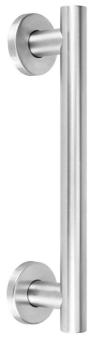

## 12" Contemporary Stainless Steel 1 ¼" Grab Bar (with Concealed Screws)

Model #: 11412RND-

## 12" Contemporary Stainless Steel Grab BarConcealed Screws

• 1 <sup>1</sup>/<sub>4</sub>" Diameter

**FEATURES:** 

- Individually bagged with 6 stainless steel screws
- Standard & custom finishes are available for large projects. Contact hospitality@jaclo.com for pricing & availability