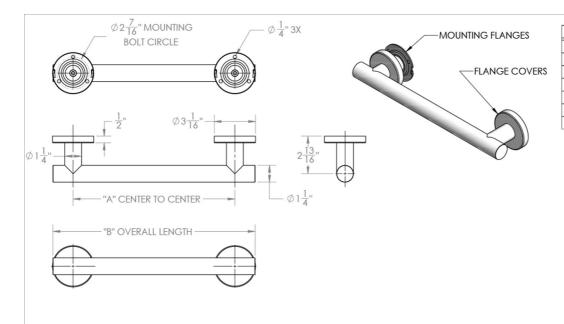

## SPECIFICATION DRAWING:

| Part #       | Α   | В       |
|--------------|-----|---------|
| 11412RND-BSS | 12" | 15 1/8" |
| 11418RND-BSS | 18" | 21 1/8" |
| 11424RND-BSS | 24" | 27 1/8" |
| 11432RND-BSS | 32" | 35 1/8" |
| 11436RND-BSS | 36" | 39 1/8" |
| 11442RND-BSS | 42" | 45 1/8" |
| 11448RND-BSS | 48" | 51 1/8" |