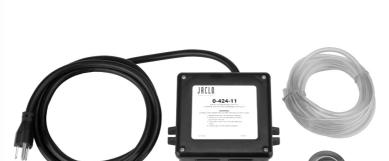

## Waste Disposal Round Air Switch

Model #: 2834-

## **FEATURES:**

- Air activated
- UL listed
- Easy installation
- Works with all continuous feed waste disposals with power cords
- Comes with 3 ft. power cord to allow easy placement of unit
- Round air switch
- Maximum deck thickness 1 <sup>5</sup>/<sub>8</sub>"