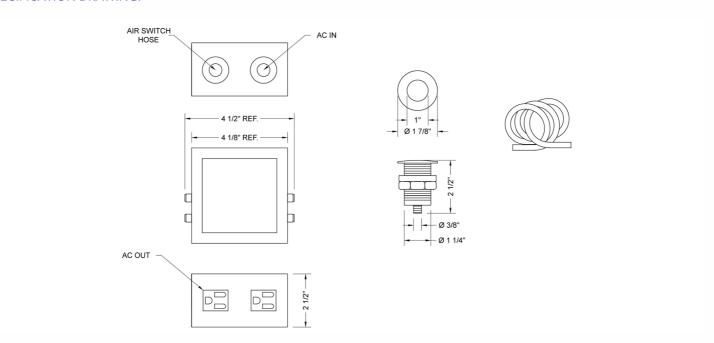

--------------------|-------------------------|
| Satin Nickel (SN)       | Pewter (PEW)            | Caramel Bronze (CB)     |
| Polished Nickel (PN)    | Antique Brass (AB)      | Antique Copper (ACU)    |
| Oil-Rubbed Bronze (ORB) | Polished Brass (PB)     | Polished Copper (PCU)   |
| Vintage Bronze (VB)     | Satin Brass (SB)        | Rose Gold (RG)          |
| Matte Black (MBK)       | Satin Gold (SG)         | Polished Gold (PG)      |
| Black Nickel (BKN)      | Bombay Gold (BG)        | Jewelers Gold (JG)      |
| Europa Bronze (EB)      | White (WH)              | Sedona Beige (SDB)      |
| Tristan Brass (TB)      | Unlacquered Brass (ULB) | Brushed Stainless (BSS) |
| Satin Cooper (SCU)      |                         |                         |

## **SPECIFICATION DRAWING:**