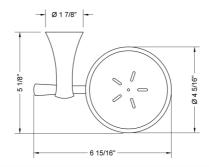

## **FEATURES:**

- All brass & glass soap dish
  Universal mounting hardware included
  5 <sup>1</sup>/<sub>8</sub>" projection
  Removable 4 <sup>5</sup>/<sub>16</sub>" glass dish

## **SPECIFICATION DRAWING:**

TOP VIEW