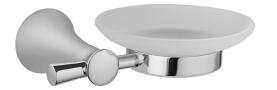

## **FEATURES:**

- All brass & glass soap dish
  Universal mounting hardware included
  5 <sup>1</sup>/<sub>8</sub>" projection
  Removable 4 <sup>5</sup>/<sub>16</sub>" glass dish