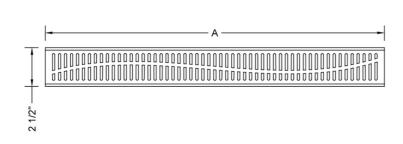

### SPECIFICATION DRAWING:

**TOP VIEW** 

| JACLO SLOTTED GRATE ONLY |               |         |
|--------------------------|---------------|---------|
| PART.#                   | DESCRIPTION   | Α       |
| 6210-24-XXX              | SLOTTED GRATE | 22 1/4" |
| 6210-32-XXX              | SLOTTED GRATE | 30 1/8" |
| 6210-36-XXX              | SLOTTED GRATE | 34 1/8" |
| 6210-42-XXX              | SLOTTED GRATE | 42      |
| 6210-48-XXX              | SLOTTED GRATE | 46"     |
| 6210-60-XXX              | SLOTTED GRATE | 57 3/4" |