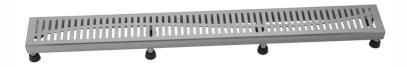

# 42" Channel Drain Slotted Grate

### **FEATURES:**

- 304 stainless steel construction
- Nominal Size: 42"
- Key included to remove grate for easy cleaning
- Adjustable feet for perfect installation
- JACLO channel drain body sold separately
- Standard finishes: BSS & PSS. Additional finishes available: BKN, BU, EB, JG, MBK, ORB, PB, PG, SB, SDB, SG, TB, WH. Call for pricing and availability