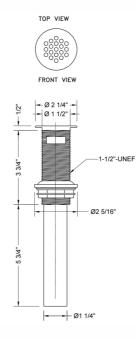

FINISHES:

| Polished Chrome (PCH)   | Satin Chrome (SC)   |
|-------------------------|---------------------|
| Satin Nickel (SN)       | Pewter (PEW)        |
| Polished Nickel (PN)    | Antique Brass (AB)  |
| Oil-Rubbed Bronze (ORB) | Polished Brass (PB) |
| Vintage Bronze (VB)     | Satin Brass (SB)    |
| Matte Black (MBK)       | Satin Gold (SG)     |
| Black Nickel (BKN)      | Bombay Gold (BG)    |
| Europa Bronze (EB)      | White (WH)          |
| Tristan Brass (TB)      | Unlacquered Brass ( |

rome (SC) Bronze Umber (BU) PEW) Caramel Bronze (CB) Brass (AB) Antique Copper (ACU) I Brass (PB) Polished Copper (PCU) ass (SB) Rose Gold (RG) old (SG) Polished Gold (PG) Gold (BG) Jewelers Gold (JG) VH) Sedona Beige (SDB) ered Brass (ULB) Satin Cooper (SCU)

## SPECIFICATION DRAWING: