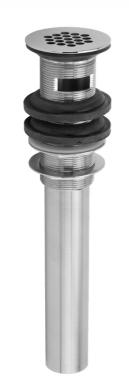

## FEATURES:

- Grid strainer with 19 holes for fast draining
- Fits  $1^{1}/_{2}$ " opening (standard flange)
- Drain is always opened in basin
- Ideal for vessel sinks
- With overflow