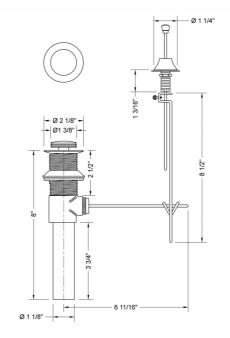

------------------------|-------------------------|----------------------|
| Satin Nickel (SN)       | Pewter (PEW)            | Caramel Bronze (CB)  |
| Polished Nickel (PN)    | Antique Brass (AB)      | Antique Copper (ACU  |
| Oil-Rubbed Bronze (ORB) | Polished Brass (PB)     | Polished Copper (PCU |
| Vintage Bronze (VB)     | Satin Brass (SB)        | Rose Gold (RG)       |
| Matte Black (MBK)       | Satin Gold (SG)         | Polished Gold (PG)   |
| Black Nickel (BKN)      | Bombay Gold (BG)        | Jewelers Gold (JG)   |
| Europa Bronze (EB)      | White (WH)              | Sedona Beige (SDB)   |
| Tristan Brass (TB)      | Unlacquered Brass (ULB) | Satin Cooper (SCU)   |
|                         |                         |                      |

## **SPECIFICATION DRAWING:**