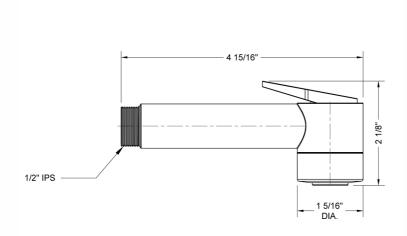

## SPECIFICATION DRAWING:

### FEATURES:

- Soft aerated spray bidet handshower
- $1/_2$ " Male threads
- Light weight ABS design with brass face plate ring
- On/off trigger operation
- Note:
  - Separate shut off valve required when installing this item
  - Water must be turned off when not in use