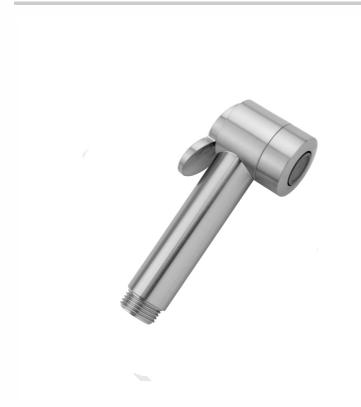

# Paloma Bidet with Aerator- 2.0 GPM Model #: B043-2.0-

### FEATURES:

- Soft aerated spray bidet handshower
- $1/_2$ " Male threads
- Light weight ABS design with brass face plate ring
- On/off trigger operation
- Note:
  - Separate shut off valve required when installing this item
  - Water must be turned off when not in use