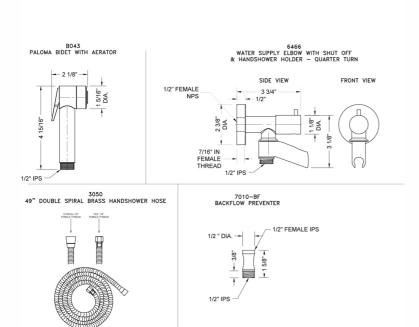

#### SPECIFICATION DRAWING:

#### **FEATURES:**

- Soft aerated bidet kit
- 1/2" Female inlet x 1/2" Male outlet
- Note:
- Water must be turned off when not in use Kit includes:
- Bidet handshower P/N B043
- Water supply elbow with on/off valve and swivel
- handshower holder P/N 6466
- Hose P/N 3049-DS
- Dual check valve back flow preventer P/N 7010-BF