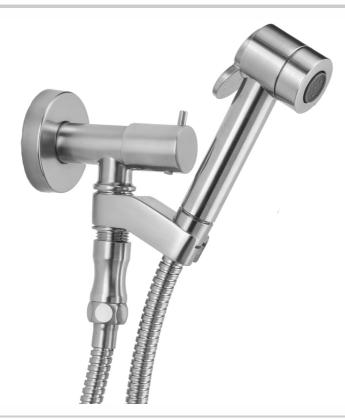

#### **FEATURES:**

- Soft aerated bidet kit
- 1/2" Female inlet x 1/2" Male outlet
- Note:
- Water must be turned off when not in use Kit includes:
- Bidet handshower P/N B043
- Water supply elbow with on/off valve and swivel
- handshower holder P/N 6466
- Hose P/N 3049-DS
- Dual check valve back flow preventer P/N 7010-BF