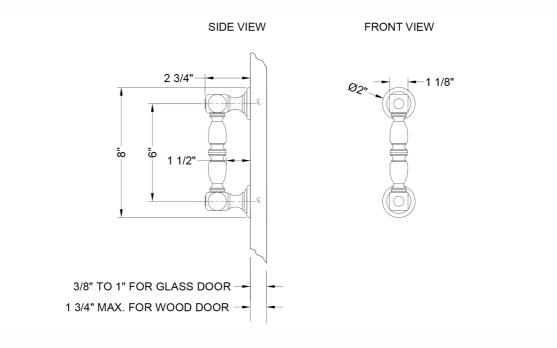

FINISHES:

| Polished Chrome (PCH)   | Satin Chrome (SC)      |
|-------------------------|------------------------|
| Satin Nickel (SN)       | Pewter (PEW)           |
| Polished Nickel (PN)    | Antique Brass (AB)     |
| Oil-Rubbed Bronze (ORB) | Polished Brass (PB)    |
| Vintage Bronze (VB)     | Satin Brass (SB)       |
| Matte Black (MBK)       | Satin Gold (SG)        |
| Black Nickel (BKN)      | Bombay Gold (BG)       |
| Europa Bronze (EB)      | White (WH)             |
| Tristan Brass (TB)      | Unlacquered Brass (ULB |
|                         |                        |

Bronze Umber (BU) Caramel Bronze (CB) Antique Copper (ACU) Polished Copper (PCU) Rose Gold (RG) Polished Gold (PG) Jewelers Gold (JG) Sedona Beige (SDB) B) Satin Cooper (SCU)

### SPECIFICATION DRAWING: