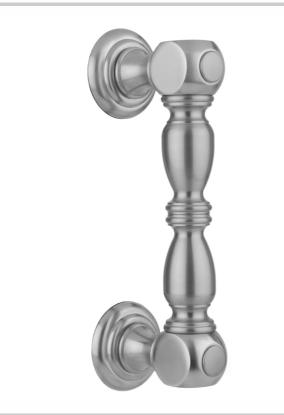

# 6" H21 Front Mount Shower Door Pull wth Finials Model #:H21-FM-

#### FEATURES:

- Can be mounted vertically or horizontally
- Can be used as a towel bar, foot rest, or shaving station when mounted horizontally
- Not to be used as a grab bar
- All brass construction, full polished & plated
- For Glass Installation: Separate mounting kit required (HDL-GLSKIT)
- Custom sizes available- Contact JACLO for pricing & availability