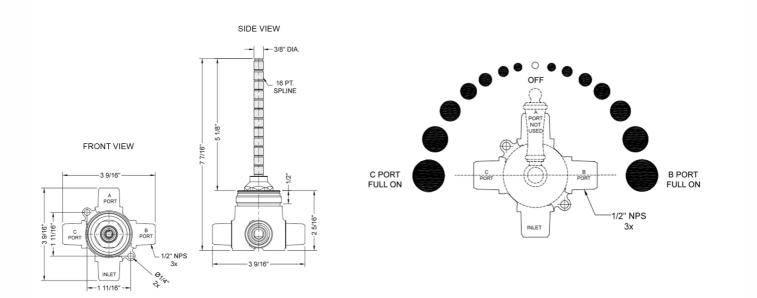

## SPECIFICATION DRAWING:

## FEATURES:

- J-20686 two way diverter consists of inlet water & two outlets.
- Valve has built in volume control.
- Only one device on at a time. For example, showerhead or handshower.
- Water flows to C port when handle is at 9:00. Water flows to B port when handle is at 3:00. Water is off when handle is at 12:00.
- ½" NPT male fittings
- Ceramic cartridge
- 5" long stem & escutcheon nipple for deep wall installations can be cut to length
- 12 GPM flow @ 60 PSI
- Works well with low water pressure
- CALGreen Compliant