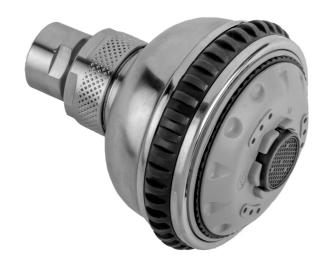

## **FEATURES:**

- 5 function showerhead with 3" face
- 1/2" IPS adjustable brass ball joint to adjust angle of showerhead
- Brass body
- Rubber ring for easy grip, no slip adjustment of functions
- Soft wide bubble aerating rinse, great for children & the elderly
- Available flow rates: 2.5, 2.0, 1.75 & 1.5 GPM