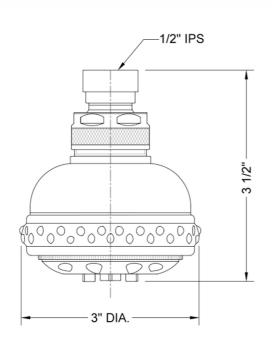

## **FEATURES:**

- 5 function showerhead with 3" face
- 1/2" IPS adjustable brass ball joint to adjust angle of showerhead
- Brass body
- Rubber ring for easy grip, no slip adjustment of functions
- Soft wide bubble aerating rinse, great for children & the elderly
- Available flow rates: 2.5, 2.0, 1.75 & 1.5 GPM

## **AVAILABLE FINISHES:**

Polished Chrome (PCH) Satin Chrome (SC) Bronze Umber (BU) Satin Nickel (SN) Pewter (PEW) Caramel Bronze (CB) Polished Nickel (PN) Antique Brass (AB) Antique Copper (ACU) Oil-Rubbed Bronze (ORB) Polished Brass (PB) Polished Copper (PCU) Vintage Bronze (VB) Satin Brass (SB) Matte Black (MBK) Satin Gold (SG) Polished Gold (PG) Black Nickel (BKN)

Satin Cooper (SCU)

## SPECIFICATION DRAWING:



## **SPRAY PATTERNS:**







Full Rain Massage Massage



WideBubble

le WideBubble Rinse

/ideBubble Wic Full Rain

JACLO INDUSTRIES | CRANFORD, NJ | 908.653.4433 | INFO@JACLO.COM | JACLO.COM