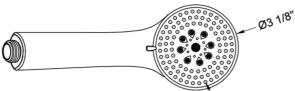

## **FEATURES**:

- 4 function handshower with pause control to conserve water
- 31/8" Face
- 1/2" IPS male threads
- Pause control is not a positive shut-off
- 2.0 GPM—WaterSense approved
- Available flow rates: 2.5, 2.0, 1.75 & 1.5 GPM
- JX7® Technology

## SPECIFICATION DRAWING:

**SPRAY PATTERNS:** 

Massage

Pause

Massage

Control

1/2" IPS

**80 RUBBER JETS** 