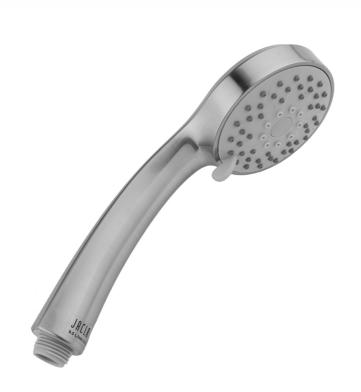

## SHOWERALL® 4 Function Handshower with JX7® Technology - 2.0 GPM Model #: \$463-2.0-

## **FEATURES**:

- 4 function handshower with pause control to conserve water
- 31/8" Face
- 1/2" IPS male threads
- Pause control is not a positive shut-off
- 2.0 GPM—WaterSense approved
- Available flow rates: 2.5, 2.0, 1.75 & 1.5 GPM
- JX7® Technology

**AVAILABLE FINISHES:** 

Polished Chrome (PCH) Satin Nickel (SN)

Matte Black (MBK)