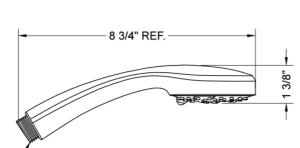

## SPECIFICATION DRAWING:

**SPRAY PATTERNS:** 

Massage

Pause

Massage

Control

1/2" IPS

**80 RUBBER JETS** 