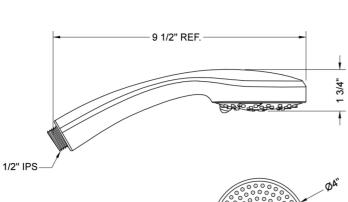

# SHOWERALL® 6 Function Handshower with JX7® Technology

# Confidence from start to finish

## Model #: \$465-



#### **FEATURES:**

- 4" face 6 function handshower with pause control to conserve water
- 1/2" IPS Male threads
- Pause control is not a positive shut-off
- 2.0 GPM—WaterSense approved
- Available flow rates: 2.5, 2.0, 1.75 & 1.5 GPM
- JX7® Technology

**AVAILABLE FINISHES:** Polished Chrome (PCH) Satin Nickel (SN) Polished Brass (PB)

Polished Nickel (PN)

#### SPECIFICATION DRAWING:



### **SPRAY PATTERNS:**











Full Rain Massage





Nebulizing Mist®/FullRain

Pause Control



Nebulizing Mist<sup>®</sup>



80 RUBBER JETS

#### **COMPLIANCES:**

Complies with: ASME A112.18.1-2012/CSA B125.1-12