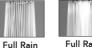

### **SPRAY PATTERNS:**

Full Rain Massage

Nebulizing Mist®/FullRain

Pause Control

Nebulizing Mist<sup>®</sup>

80 RUBBER JETS