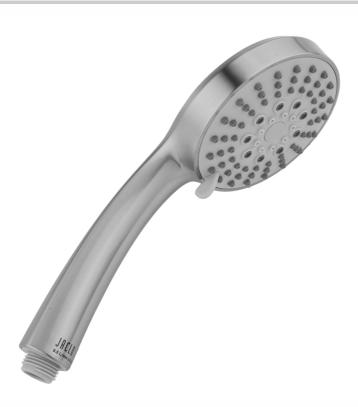

# SHOWERALL® 6 Function Handshower with JX7® Technology

#### **FEATURES:**

- 4" face 6 function handshower with pause control to conserve water
- 1/2" IPS Male threads
- Pause control is not a positive shut-off
- 2.0 GPM—WaterSense approved
- Available flow rates: 2.5, 2.0, 1.75 & 1.5 GPM
- JX7® Technology