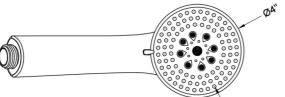

#### SPECIFICATION DRAWING:

#### **FEATURES:**

- 4" face 6 function handshower with pause control to conserve water
- 1/2" IPS Male threads
- Pause control is not a positive shut-off
- 2.0 GPM—WaterSense approved
- Available flow rates: 2.5, 2.0, 1.75 & 1.5 GPM
- JX7® Technology