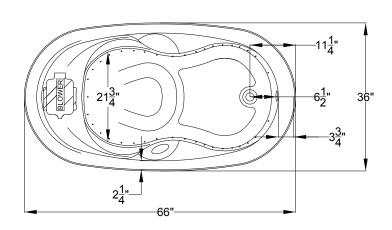

## Designer Collection Specifications **LX553**

AirMasseur®-Soaking

Drop In Hole Size

Note: Dimensional Tolerances: +1/4"

Patents recieved or pending.

Drop-in-Hole Size: See Diagram
Operating Capacity: 52 Gal.
Overflow Capacity: 72 Gal.

Floor Loading / sq.ft. (A/S): 60.1 / 58.7 lbs. Carton Wt. (Air/Soaking): 138 / 121 lbs.

**Cube:** 41.2 ft.<sup>3</sup>

**Note:** The pump and blower extend approximately 1" past the end radius of the bath. This requires angling the bath into the drop-in hole.