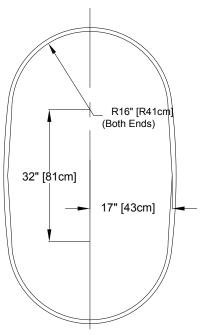

## Designer Collection Specifications **LX553**

AirMasseur®-Soaking

Drop In Hole Size

Note: Dimensional Tolerances: +1/4"

Patents recieved or pending.

Drop-in-Hole Size: See Diagram
Operating Capacity: 52 Gal.
Overflow Capacity: 72 Gal.