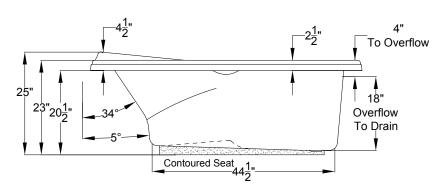

## Designer Collection Specifications **LX553**

AirMasseur®-Soaking

Drop In Hole Size

Note: Dimensional Tolerances: +1/4"

Patents recieved or pending.

Drop-in-Hole Size: See Diagram
Operating Capacity: 52 Gal.
Overflow Capacity: 72 Gal.

Floor Loading / sq.ft. (A/S): 60.1 / 58.7 lbs. Carton Wt. (Air/Soaking): 138 / 121 lbs.

**Cube:** 41.2 ft.<sup>3</sup>

**Note:** The pump and blower extend approximately 1" past the end radius of the bath. This requires angling the bath into the drop-in hole.