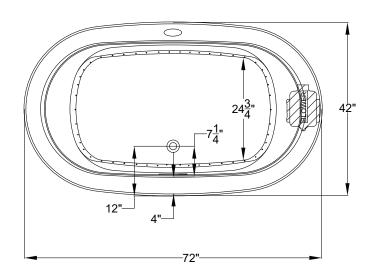

## **Designer Collection Specifications MA635**

Air Masseur<sup>®</sup>

Note: Dimensional Tolerances: ±1/4"

**Drop-in-Hole Size:** See Diagram **Operating Capacity:** 53 Gal. **Overflow Capacity:** 77 Gal. 46.7 lbs. Floor Loading / sq.ft.: