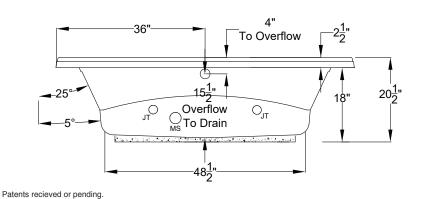

## **Designer Collection Specifications MA635**

Air Masseur<sup>®</sup>

Note: Dimensional Tolerances: ±1/4"

**Drop-in-Hole Size:** See Diagram **Operating Capacity:** 53 Gal. **Overflow Capacity:** 77 Gal. 46.7 lbs. Floor Loading / sq.ft.: