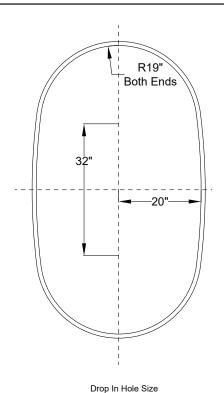

## **Designer Collection Specifications MA635**

Air Masseur<sup>®</sup>

Note: Dimensional Tolerances: ±1/4"

**Drop-in-Hole Size:** See Diagram **Operating Capacity:** 53 Gal. **Overflow Capacity:** 77 Gal. 46.7 lbs. Floor Loading / sq.ft.: