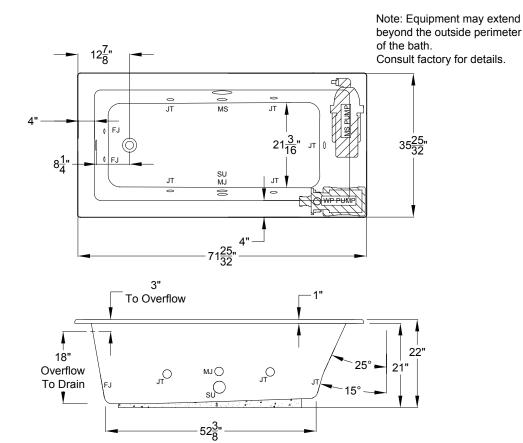

## forma® Collection Specifications **RE630**

MicroSilk®-Whirlpool

Patents received or pending

Includes Linear Overflow Drain Assembly

Note: Dimensional Tolerances: +1/4"

| Drop-in-Hole Size:      | 34" x 70"             |
|-------------------------|-----------------------|
| Operating Capacity:     | 53 Gal.               |
| Overflow Capacity:      | 98 Gal.               |
| Floor Loading / sq.ft.: | 52.2 lbs.             |
| Carton Wt:              | 160 lbs.              |
| Cube:                   | 39.8 ft. <sup>3</sup> |

**Note:** MicroSilk® equipment may extend beyond the outside perimeter of the bath. Consult factory for details.

**Construction:** Fiberglass reinforced acrylic bath with Level Form<sup>™</sup> full-support base.