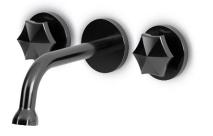

## VATRLINE

| SPECIFICATIONS      |                                                         |
|---------------------|---------------------------------------------------------|
| MATERIAL:           | 304 stainless steel                                     |
| FEATURES:           | two-handle mixer                                        |
| FLOW RATE:          | 2.6 GPM / 1.2 GPM in California (adjustable on request) |
| WEIGHT:             | 9 lbs                                                   |
| PACKAGE DIMENSIONS: | L 18" x W 11" x H 6"                                    |
| DELIVERY WEIGHT:    | 11 lbs                                                  |
| WARRANTY:           | 2-year limited warranty                                 |
| MAINTENANCESCADE    |                                                         |