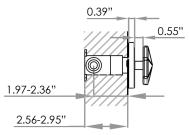

## VATRLINE

| SPECIFICATIONS      |                                                         |
|---------------------|---------------------------------------------------------|
| MATERIAL:           | 304 stainless steel                                     |
| FEATURES:           | two-handle mixer                                        |
| FLOW RATE:          | 2.6 GPM / 1.2 GPM in California (adjustable on request) |
| WEIGHT:             | 9 lbs                                                   |
| PACKAGE DIMENSIONS: | L 18" x W 11" x H 6"                                    |
| DELIVERY WEIGHT:    | 11 lbs                                                  |
| WARRANTY:           | 2-year limited warranty                                 |
| MAINTENANCESCADE    |                                                         |