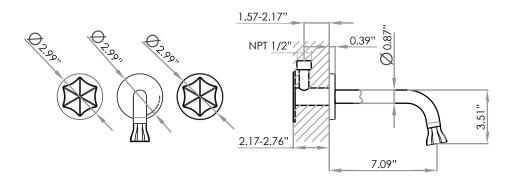

## VATRLINE

| SPECIFICATIONS      |                                                         |
|---------------------|---------------------------------------------------------|
| MATERIAL:           | 304 stainless steel                                     |
| FEATURES:           | two-handle mixer                                        |
| FLOW RATE:          | 2.6 GPM / 1.2 GPM in California (adjustable on request) |
| WEIGHT:             | 9 lbs                                                   |
| PACKAGE DIMENSIONS: | L 18" x W 11" x H 6"                                    |
| DELIVERY WEIGHT:    | 11 lbs                                                  |
| WARRANTY:           | 2-year limited warranty                                 |
| MAINTENANCESCADE    |                                                         |