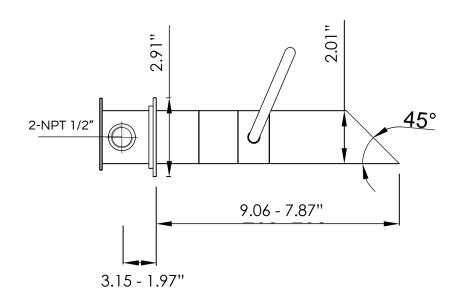

brushed **300-1500** 

polished **300-1501** 

| SP | ECIF | CAT | IONS |
|----|------|-----|------|
|----|------|-----|------|

MATERIAL: 304 stainless steel

FEATURES: pressure balance valve

CARTRIDGE: progressive mixing mechanism (#005-0201)

FLOW RATE: 2.4 GPM / 1.2 GPM in California (adjustable on request)

WEIGHT: 7 lbs

PACKAGE DIMENSIONS: L 18" x W 11" x H 6"

DELIVERY WEIGHT: 8 lbs

WARRANTY: 2-year limited warranty