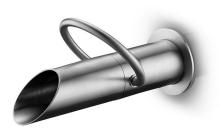

brushed **300-1500** 

polished **300-1501** 

| SP | ECIF | CAT | IONS |
|----|------|-----|------|
|----|------|-----|------|

MATERIAL: 304 stainless steel

FEATURES: pressure balance valve

CARTRIDGE: progressive mixing mechanism (#005-0201)