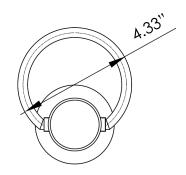

FLOW RATE: 2.4 GPM / 1.2 GPM in California (adjustable on request)

WEIGHT: 7 lbs

PACKAGE DIMENSIONS: L 18" x W 11" x H 6"

DELIVERY WEIGHT: 8 lbs

WARRANTY: 2-year limited warranty