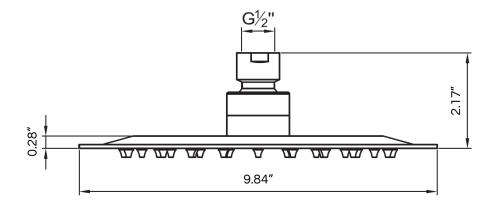

MATERIAL: 304 stainless steel

FLOW RATE: 3.2 GPM / 1.8 GPM in California (adjustable on request)

WEIGHT: 2 lbs

PACKAGE DIMENSIONS: L 12" x W 12" x H 3"

DELIVERY WEIGHT: 3 lbs

WARRANTY: 2-year limited warranty