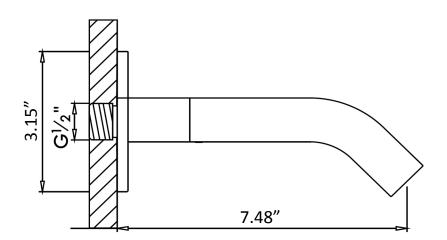

## VATRLINE

| SPECIFICATIONS      |                                                                                                                  |
|---------------------|------------------------------------------------------------------------------------------------------------------|
| MATERIAL:           | 304 stainless steel                                                                                              |
| FLOW RATE:          | 2.7 GPM (adjustable on request)                                                                                  |
| WEIGHT:             | 1 lbs                                                                                                            |
| PACKAGE DIMENSIONS: | L 13" x W 4" x H 2"                                                                                              |
| DELIVERY WEIGHT:    | 2 lbs                                                                                                            |
| WARRANTY:           | 2-year limited warranty                                                                                          |
| MAINTENANCE & CARE  |                                                                                                                  |
| BRUSHED:            | Regularly apply stainless steel cleaner and rub in the direction of the grain, using a slightly abrasive sponge. |
| STRUCTURED BLACK:   | Regularly clean with soap water or alcohol. Do not use abrasives.                                                |
| PVD FINISHES:       | Regularly clean with a soft cloth. Do not use abrasives.                                                         |