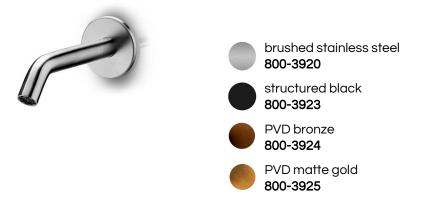

## VATRLINE

| SPECIFICATIONS      |                                                                                                                  |
|---------------------|------------------------------------------------------------------------------------------------------------------|
| MATERIAL:           | 304 stainless steel                                                                                              |
| FLOW RATE:          | 2.7 GPM (adjustable on request)                                                                                  |
| WEIGHT:             | 1 lbs                                                                                                            |
| PACKAGE DIMENSIONS: | L 13" x W 4" x H 2"                                                                                              |
| DELIVERY WEIGHT:    | 2 lbs                                                                                                            |
| WARRANTY:           | 2-year limited warranty                                                                                          |
| MAINTENANCE & CARE  |                                                                                                                  |
| BRUSHED:            | Regularly apply stainless steel cleaner and rub in the direction of the grain, using a slightly abrasive sponge. |
| STRUCTURED BLACK:   | Regularly clean with soap water or alcohol. Do not use abrasives.                                                |
| PVD FINISHES:       | Regularly clean with a soft cloth. Do not use abrasives.                                                         |