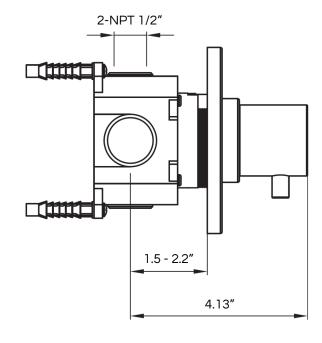

WEIGHT: 4 lbs

PACKAGE DIMENSIONS: L 10" x W 7" x H 7"

DELIVERY WEIGHT: 5 lbs

WARRANTY: 2-year limited warranty