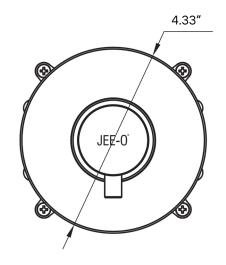

WEIGHT: 4 lbs

PACKAGE DIMENSIONS: L 10" x W 7" x H 7"

DELIVERY WEIGHT: 5 lbs

WARRANTY: 2-year limited warranty