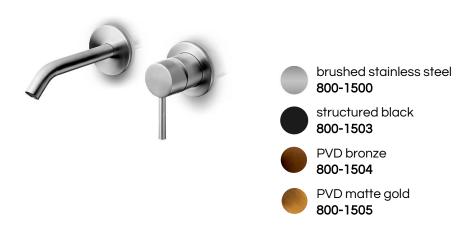

| TO CLEICO CE.       |                                                                                                                  |
|---------------------|------------------------------------------------------------------------------------------------------------------|
| FEATURES:           | single lever mixer                                                                                               |
| CARTRIDGE:          | ceramic mixing mechanism (#005-0101)                                                                             |
| FLOW RATE:          | 2.7 GPM / 1.2 GPM in California (adjustable on request)                                                          |
| WEIGHT:             | 5 lbs                                                                                                            |
| PACKAGE DIMENSIONS: | L 18" x W 11" x H 6"                                                                                             |
| DELIVERY WEIGHT:    | 6 lbs                                                                                                            |
| WARRANTY:           | 2-year limited warranty                                                                                          |
| MAINTENANCE & CARE  |                                                                                                                  |
| BRUSHED:            | Regularly apply stainless steel cleaner and rub in the direction of the grain, using a slightly abrasive sponge. |
| STRUCTURED BLACK:   | Regularly clean with soap water or alcohol. Do not use abrasives.                                                |
| PVD FINISHES:       | Regularly clean with a soft cloth. Do not use abrasives.                                                         |