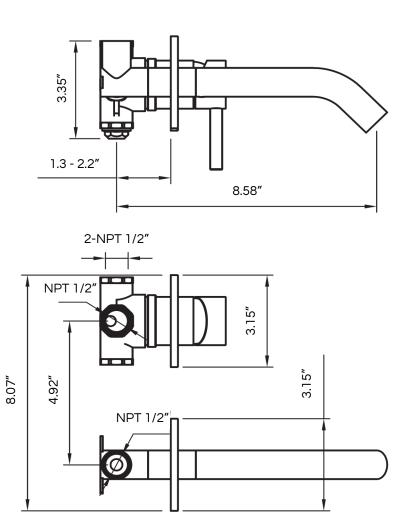

| TO CLEICO CE.       |                                                                                                                  |
|---------------------|------------------------------------------------------------------------------------------------------------------|
| FEATURES:           | single lever mixer                                                                                               |
| CARTRIDGE:          | ceramic mixing mechanism (#005-0101)                                                                             |
| FLOW RATE:          | 2.7 GPM / 1.2 GPM in California (adjustable on request)                                                          |
| WEIGHT:             | 5 lbs                                                                                                            |
| PACKAGE DIMENSIONS: | L 18" x W 11" x H 6"                                                                                             |
| DELIVERY WEIGHT:    | 6 lbs                                                                                                            |
| WARRANTY:           | 2-year limited warranty                                                                                          |
| MAINTENANCE & CARE  |                                                                                                                  |
| BRUSHED:            | Regularly apply stainless steel cleaner and rub in the direction of the grain, using a slightly abrasive sponge. |
| STRUCTURED BLACK:   | Regularly clean with soap water or alcohol. Do not use abrasives.                                                |
| PVD FINISHES:       | Regularly clean with a soft cloth. Do not use abrasives.                                                         |