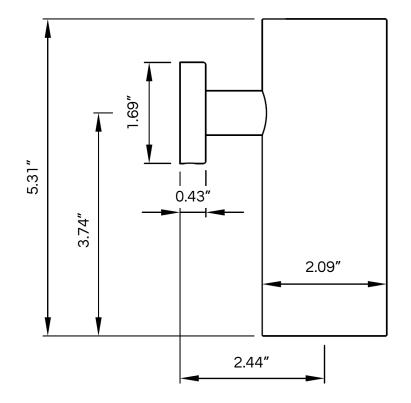

|
| MAINTENANCE & CARE         |                                                                                                                  |
|                            | MAINTENANCE & CARE                                                                                               |
| BRUSHED:                   | Regularly apply stainless steel cleaner and rub in the direction of the grain, using a slightly abrasive sponge. |
| BRUSHED: STRUCTURED BLACK: | Regularly apply stainless steel cleaner and rub in the direction of the                                          |
|                            | Regularly apply stainless steel cleaner and rub in the direction of the grain, using a slightly abrasive sponge. |

**SPECIFICATIONS**