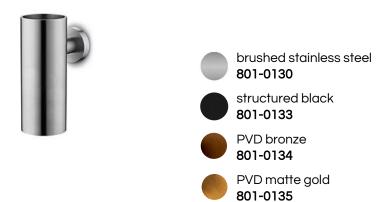

| MATERIAL:                  | 304 stainless steel                                                                                              |
|----------------------------|------------------------------------------------------------------------------------------------------------------|
| WEIGHT:                    | 1 lb                                                                                                             |
| PACKAGE DIMENSIONS:        | L 6" x W 4" x H 3"                                                                                               |
| DELIVERY WEIGHT:           | 2 lbs                                                                                                            |
| WARRANTY:                  | 2-year limited warranty                                                                                          |
| MAINTENANCE & CARE         |                                                                                                                  |
|                            | MAINTENANCE & CARE                                                                                               |
| BRUSHED:                   | Regularly apply stainless steel cleaner and rub in the direction of the grain, using a slightly abrasive sponge. |
| BRUSHED: STRUCTURED BLACK: | Regularly apply stainless steel cleaner and rub in the direction of the                                          |
|                            | Regularly apply stainless steel cleaner and rub in the direction of the grain, using a slightly abrasive sponge. |