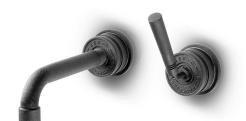

ADA compliant

RAW (brushed) **700-1500** 

hammercoat black 700-1502

custom finish **700-150C** 

## **SPECIFICATIONS**

MATERIAL: 304 stainless steel

FEATURES: pressure balance valve

12 inch spout

CARTRIDGE: progressive mixing mechanism (#005-0104)

FLOW RATE: 2.6 GPM / 1.2 GPM in California (adjustable on request)