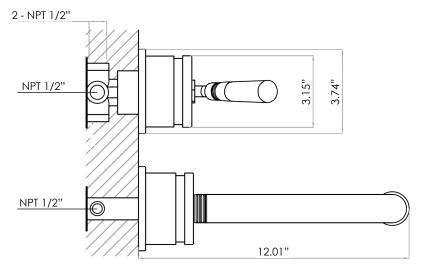

## **SPECIFICATIONS**

MATERIAL: 304 stainless steel

FEATURES: pressure balance valve

12 inch spout

CARTRIDGE: progressive mixing mechanism (#005-0104)

FLOW RATE: 2.6 GPM / 1.2 GPM in California (adjustable on request)