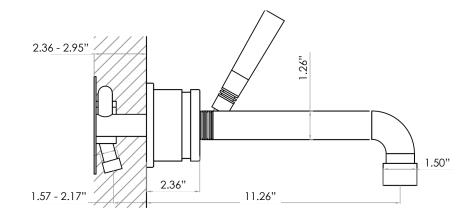

## **SPECIFICATIONS**

MATERIAL: 304 stainless steel

FEATURES: pressure balance valve

12 inch spout

CARTRIDGE: progressive mixing mechanism (#005-0104)

FLOW RATE: 2.6 GPM / 1.2 GPM in California (adjustable on request)