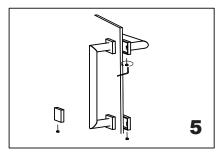

Screw in the bracket onto the bolt fix the backing (end cap) onto the bracket

Fix the set screws on the end caps, tighten it to avoid loose from fixing brackets.