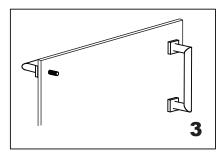

Install the vertical handle (bolt) through the glass holes, make sure the rubber gaskets are between handle&glass.

Screw in the fixing brackets into the handle bolts.

Install the horizontal handle (bolt) through the glass, make sure the set screws holes in the bottom.