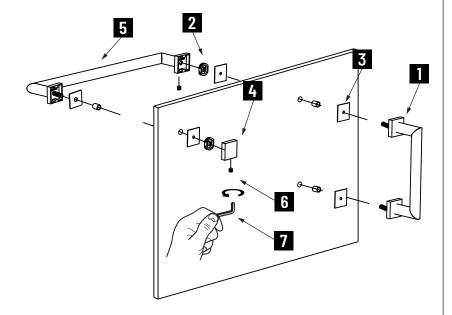

## OFFSET SHOWER DOOR HANDLE

26270818/70824/71218/71224

- 1.Vertical Handle
- 2. Fixing Bracket x 3
- 3. Clear Gasket x 4
- 4. End Cap x 2
- 5.Horizontal Handle
- 6. Set Screw M5 x 2
- 7. Allen Key 2.5mm x 1

Install the vertical handle (bolt) through the glass holes, make sure the rubber gaskets are between handle&glass.

Screw in the fixing brackets into the handle bolts.

Install the horizontal handle (bolt) through the glass, make sure the set screws holes in the bottom.

Screw in the bracket onto the bolt fix the backing (end cap) onto the bracket

Fix the set screws on the end caps, tighten it to avoid loose from fixing brackets.