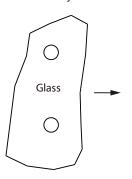

## **GLASS INFO**

|   | Glass Hole C-C Distance |                       |
|---|-------------------------|-----------------------|
| А | 6"/152mm                | 6"Shower Door Handle  |
|   | 8"/203mm                | 8"Shower Door Handle  |
|   | 12"/305mm               | 12"Shower Door Handle |
|   | 18"/457mm               | 18"Shower Door Handle |
|   | 24"/610mm               | 24"Shower Door Handle |
| В | 1/2"(12mm)              | Glass Hole Diameter   |
| С | 6-12mm                  | Glass Thickness       |

Install the vertical handle (bolt) through the glass holes, make sure the rubber gaskets are between handle&glass.

Screw in the fixing brackets into the handle bolts.

Install the horizontal handle (bolt) through the glass, make sure the set screws holes in the bottom.