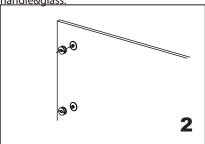

Install the vertical handle (bolt) through the glass holes, make sure the rubber gaskets are between handle&glass.

Screw in the fixing brackets into the handle bolts.

Install the horizontal handle (bolt) through the glass, make sure the set screws holes in the bottom.