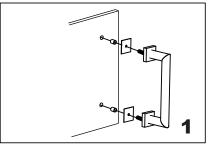

Install the vertical handle (bolt) through the glass holes, make sure the rubber gaskets are between handle&glass.

Screw in the fixing brackets into the handle bolts.

Install the horizontal handle (bolt) through the glass, make sure the set screws holes in the bottom.

Screw in the bracket onto the bolt fix the backing (end cap) onto the bracket

Fix the set screws on the end caps, tighten it to avoid loose from fixing brackets.