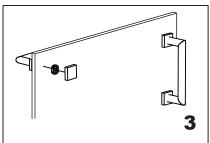

Install the vertical handle (bolt) through the glass holes, make sure the rubber gaskets are between handle&glass.

Screw in the fixing brackets into the handle bolts.

Install the horizontal handle (bolt) through the glass, make sure the set screws holes in the bottom.