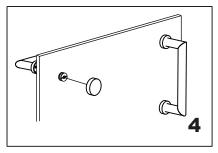

Screw in the bracket onto the bolt fix the backing (end cap) onto the bracket

Fix the set screws on the end caps, tighten it to avoid loose from fixing brackets.