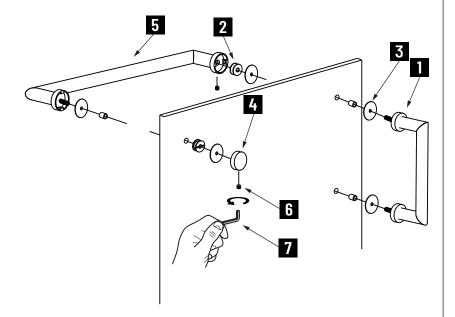

## OFFSET SHOWER DOOR HANDLE

14470618/70624/70818/71224

- 1. Vertical Handle
- 2. Fixing Bracket x 3
- 3. Clear Gasket x 4
- 4. End Cap x 2
- 5. Horizontal Handle
- 6. Set Screw M5 x 2
- 7. Allen Key 3.0 mm x 1

Install the vertical handle (bolt) through the glass holes, make sure the rubber gaskets are between handle&glass.

Screw in the fixing brackets into the handle bolts.

Install the horizontal handle (bolt) through the glass, make sure the set screws holes in the bottom.

Screw in the bracket onto the bolt fix the backing (end cap) onto the bracket

Fix the set screws on the end caps, tighten it to avoid loose from fixing brackets.