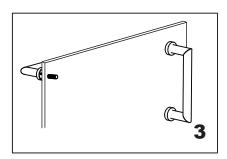

Install the vertical handle (bolt) through the glass holes, make sure the rubber gaskets are between handle&glass.

Screw in the fixing brackets into the handle bolts.

Install the horizontal handle (bolt) through the glass, make sure the set screws holes in the bottom.