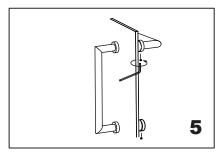

Screw in the bracket onto the bolt fix the backing (end cap) onto the bracket

Fix the set screws on the end caps, tighten it to avoid loose from fixing brackets.