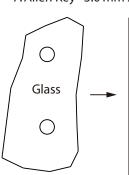

## **GLASS INFO**

| Α | Glass Hole C-C Distance |                       |
|---|-------------------------|-----------------------|
|   | 6"/152mm                | 6"Shower Door Handle  |
|   | 8"/203mm                | 8"Shower Door Handle  |
|   | 12"/305mm               | 12"Shower Door Handle |
|   | 18"/457mm               | 18"Shower Door Handle |
|   | 24"/610mm               | 24"Shower Door Handle |
| В | 1/2"(12mm)              | Glass Hole Diameter   |
| С | 6-12mm                  | Glass Thickness       |