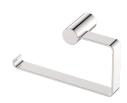

Includes Rosette: 40X4mm

Without Rosette

With Rosette

PRODUCT NAME: TOWEL RING

**PRODUCT CODE:** 137463L

MATERIAL: All-brass construction

**KEY FEATURES:** Contemporary design.

Round and linear geometries. Sleek modern aesthetic.