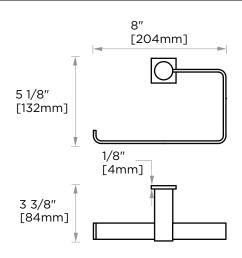

### **TOWEL RING**

137463L

NOTE: Dimensions and specifications are subject to change without notice.