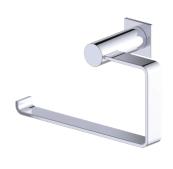

Includes Rosette: 40X4mm

Without Rosette

With Rosette

PRODUCT NAME: TOWEL RING

**PRODUCT CODE:** 137463L

MATERIAL: All-brass construction

**KEY FEATURES:** Contemporary design.

Round and linear geometries. Sleek modern aesthetic.

### **TOWEL RING**

137463L

NOTE: Dimensions and specifications are subject to change without notice.