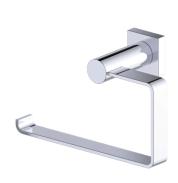

Includes Rosette: 40X4mm

Without Rosette

With Rosette

PRODUCT NAME: TOWEL RING

**PRODUCT CODE:** 137463L

MATERIAL: All-brass construction

**KEY FEATURES:** Contemporary design.

Round and linear geometries. Sleek modern aesthetic.

Sleek modern aestnetic

FINISHES:

Polished Chrome (99)

Brushed Nickel (81)

Polished Nickel (68)

Matte Black (48)

**SPECIAL** 26 options available. **FINISHES** Please see our website for full list samples