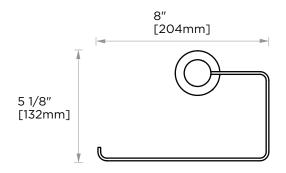

### **TOWEL RING**

137463L

NOTE: Dimensions and specifications are subject to change without notice.