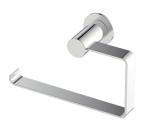

Includes Rosette: 40X4mm

Without Rosette

With Rosette

PRODUCT NAME: TOWEL RING

**PRODUCT CODE:** 137463L

MATERIAL: All-brass construction

**KEY FEATURES:** Contemporary design.

Round and linear geometries. Sleek modern aesthetic.