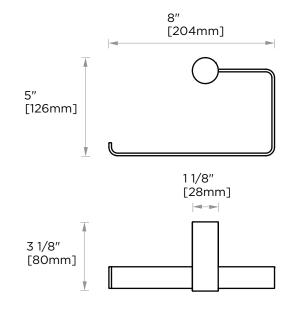

### **TOWEL RING**

137463L

NOTE: Dimensions and specifications are subject to change without notice.