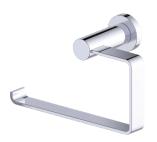

Includes Rosette: 40X4mm

Without Rosette

With Rosette

PRODUCT NAME: TOWEL RING

**PRODUCT CODE:** 137463L

MATERIAL: All-brass construction

**KEY FEATURES:** Contemporary design.

Round and linear geometries. Sleek modern aesthetic.

### **TOWEL RING**

137463L

NOTE: Dimensions and specifications are subject to change without notice.