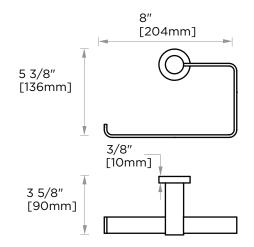

Includes Rosette: 40X4mm

Without Rosette

With Rosette

PRODUCT NAME: TOWEL RING

**PRODUCT CODE:** 137463L

MATERIAL: All-brass construction

**KEY FEATURES:** Contemporary design.

Round and linear geometries. Sleek modern aesthetic.

### **TOWEL RING**

137463L

NOTE: Dimensions and specifications are subject to change without notice.