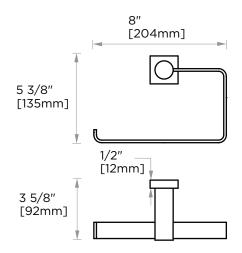

### **TOWEL RING**

137463L

NOTE: Dimensions and specifications are subject to change without notice.