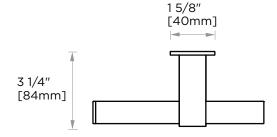

Includes Rosette: 40X4mm

Without Rosette

With Rosette

PRODUCT NAME: TOWEL RING

**PRODUCT CODE:** 137463L

MATERIAL: All-brass construction

**KEY FEATURES:** Contemporary design.

Round and linear geometries. Sleek modern aesthetic.

### **TOWEL RING**

137463L

NOTE: Dimensions and specifications are subject to change without notice.