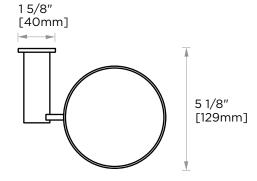

### **SOAP DISH**

137650

NOTE: Dimensions and specifications are subject to change without notice.

NOTE: Dimensions and specifications are subject to change without notice.