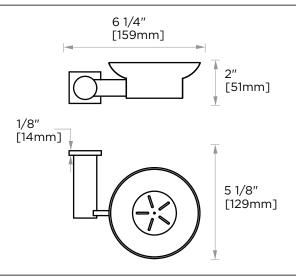

### **SOAP DISH**

137650

NOTE: Dimensions and specifications are subject to change without notice.

NOTE: Dimensions and specifications are subject to change without notice.