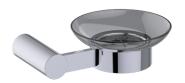

Includes Rosette: 40X4mm

Without Rosette

With Rosette

PRODUCT NAME: SOAP DISH

**PRODUCT CODE:** 137650

MATERIAL: All-brass construction

**KEY FEATURES:** Contemporary design.

Round and linear geometries. Sleek modern aesthetic.