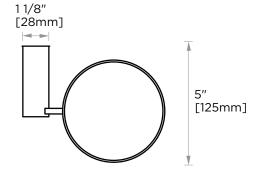

### **SOAP DISH**

137650

NOTE: Dimensions and specifications are subject to change without notice.

NOTE: Dimensions and specifications are subject to change without notice.