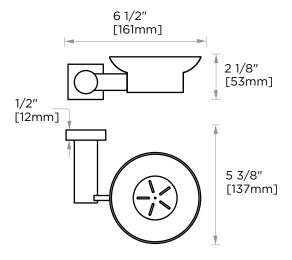

### **SOAP DISH**

137650

NOTE: Dimensions and specifications are subject to change without notice.

NOTE: Dimensions and specifications are subject to change without notice.