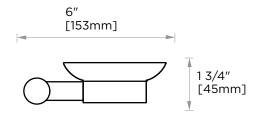

### **SOAP DISH**

137650

NOTE: Dimensions and specifications are subject to change without notice.

NOTE: Dimensions and specifications are subject to change without notice.