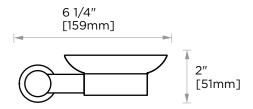

### **SOAP DISH**

137650

NOTE: Dimensions and specifications are subject to change without notice.

NOTE: Dimensions and specifications are subject to change without notice.