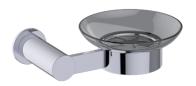

Includes Rosette: 40X4mm

Without Rosette

With Rosette

PRODUCT NAME: SOAP DISH

**PRODUCT CODE:** 137650

MATERIAL: All-brass construction

**KEY FEATURES:** Contemporary design.

Round and linear geometries. Sleek modern aesthetic.