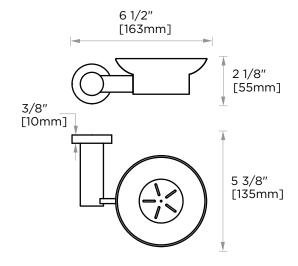

### **SOAP DISH**

137650

NOTE: Dimensions and specifications are subject to change without notice.

NOTE: Dimensions and specifications are subject to change without notice.