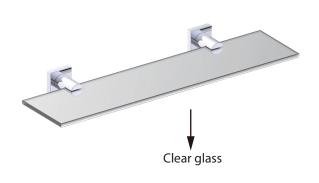

Includes Rosette: 40X4mm

### Without Rosette



#### With Rosette



PRODUCT NAME: GLASS SHELF

**PRODUCT CODE:** 137671

MATERIAL: All-brass construction

**KEY FEATURES:** Contemporary design.

Round and linear geometries. Sleek modern aesthetic.

STOCKED FINISHES:

Polished Chrome (99)Brushed Nickel (81)Polished Nickel (68)

Matte Black (48)

**SPECIAL** 26 options available. Please see our website for

**AVAILABLE:** full list samples

#### **WARRANTY:**

Lifetime Limited (Residential Use) One Year (Commercial Use)

### PORTO COLLECTION

## **GLASS SHELF**

137671











# **PORTO COLLECTION**







Small Square Rosette 277SQSM 40X4mm







Large Square Rosette 277SOLG 45X12mm





NOTE: Dimensions and specifications are subject to change without notice.