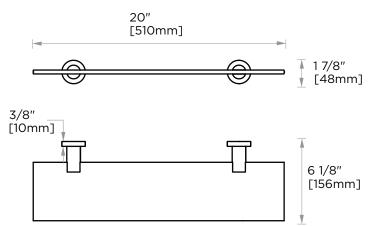

#### With Rosette

PRODUCT NAME: GLASS SHELF

**PRODUCT CODE:** 137671

MATERIAL: All-brass construction

**KEY FEATURES:** Contemporary design.

Round and linear geometries. Sleek modern aesthetic.

STOCKED FINISHES:

Includes Rosette: 40X4mm