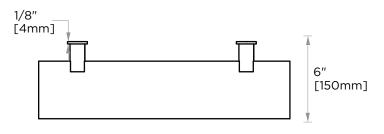

Includes Rosette: 40X4mm

### Without Rosette



#### With Rosette



PRODUCT NAME: GLASS SHELF

**PRODUCT CODE:** 137671

MATERIAL: All-brass construction

**KEY FEATURES:** Contemporary design.

Round and linear geometries. Sleek modern aesthetic.

STOCKED FINISHES:

Polished Chrome (99)Brushed Nickel (81)Polished Nickel (68)

Matte Black (48)

**SPECIAL** 26 options available. Please see our website for

**AVAILABLE:** full list samples

#### **WARRANTY:**

Lifetime Limited (Residential Use) One Year (Commercial Use)

### PORTO COLLECTION

## **GLASS SHELF**

137671











# **PORTO COLLECTION**







Small Square Rosette 277SQSM 40X4mm







Large Square Rosette 277SOLG 45X12mm





NOTE: Dimensions and specifications are subject to change without notice.