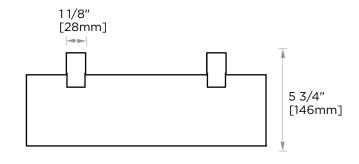

Includes Rosette: 40X4mm

### Without Rosette



#### With Rosette



PRODUCT NAME: GLASS SHELF

**PRODUCT CODE:** 137671

MATERIAL: All-brass construction

**KEY FEATURES:** Contemporary design.

Round and linear geometries. Sleek modern aesthetic.

STOCKED FINISHES:

Polished Chrome (99)Brushed Nickel (81)Polished Nickel (68)

Matte Black (48)

**SPECIAL** 26 options available. Please see our website for

**AVAILABLE:** full list samples

#### **WARRANTY:**

Lifetime Limited (Residential Use) One Year (Commercial Use)

### PORTO COLLECTION

## **GLASS SHELF**

137671











# **PORTO COLLECTION**







Small Square Rosette 277SQSM 40X4mm







Large Square Rosette 277SOLG 45X12mm





NOTE: Dimensions and specifications are subject to change without notice.