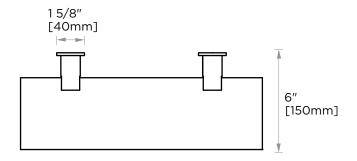

#### With Rosette

PRODUCT NAME: GLASS SHELF

**PRODUCT CODE:** 137671

MATERIAL: All-brass construction

**KEY FEATURES:** Contemporary design.

Round and linear geometries. Sleek modern aesthetic.

STOCKED FINISHES:

## **GLASS SHELF**

137671