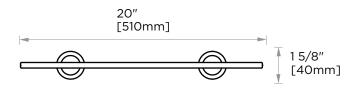

Includes Rosette: 40X4mm

### Without Rosette



#### With Rosette



PRODUCT NAME: GLASS SHELF

**PRODUCT CODE:** 137671

MATERIAL: All-brass construction

**KEY FEATURES:** Contemporary design.

Round and linear geometries. Sleek modern aesthetic.

STOCKED FINISHES:

Polished Chrome (99)Brushed Nickel (81)Polished Nickel (68)

Matte Black (48)

**SPECIAL** 26 options available. Please see our website for

**AVAILABLE:** full list samples

#### **WARRANTY:**

Lifetime Limited (Residential Use) One Year (Commercial Use)

### PORTO COLLECTION

## **GLASS SHELF**

137671











# **PORTO COLLECTION**







Small Square Rosette 277SQSM 40X4mm







Large Square Rosette 277SOLG 45X12mm





NOTE: Dimensions and specifications are subject to change without notice.