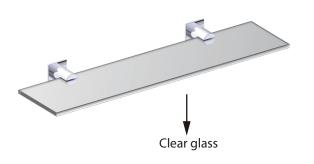

Includes Rosette: 40X4mm

### Without Rosette



#### With Rosette



PRODUCT NAME: GLASS SHELF

**PRODUCT CODE:** 137671

MATERIAL: All-brass construction

**KEY FEATURES:** Contemporary design.

Round and linear geometries. Sleek modern aesthetic.

STOCKED FINISHES:

Polished Chrome (99)Brushed Nickel (81)Polished Nickel (68)

Matte Black (48)

**SPECIAL** 26 options available. Please see our website for

**AVAILABLE:** full list samples

#### **WARRANTY:**

Lifetime Limited (Residential Use) One Year (Commercial Use)

### PORTO COLLECTION

## **GLASS SHELF**

137671











# **PORTO COLLECTION**







Small Square Rosette 277SQSM 40X4mm







Large Square Rosette 277SOLG 45X12mm





NOTE: Dimensions and specifications are subject to change without notice.