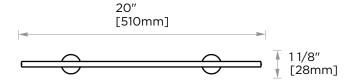

Includes Rosette: 40X4mm

### Without Rosette



#### With Rosette



PRODUCT NAME: GLASS SHELF

**PRODUCT CODE:** 137671

MATERIAL: All-brass construction

**KEY FEATURES:** Contemporary design.

Round and linear geometries. Sleek modern aesthetic.

STOCKED FINISHES:

Polished Chrome (99)Brushed Nickel (81)Polished Nickel (68)

Matte Black (48)

**SPECIAL** 26 options available. Please see our website for

**AVAILABLE:** full list samples

#### **WARRANTY:**

Lifetime Limited (Residential Use) One Year (Commercial Use)

### PORTO COLLECTION

## **GLASS SHELF**

137671











# **PORTO COLLECTION**







Small Square Rosette 277SQSM 40X4mm







Large Square Rosette 277SOLG 45X12mm





NOTE: Dimensions and specifications are subject to change without notice.