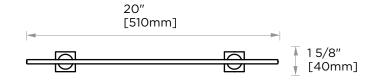

Includes Rosette: 40X4mm

### Without Rosette



#### With Rosette



PRODUCT NAME: GLASS SHELF

**PRODUCT CODE:** 137671

MATERIAL: All-brass construction

**KEY FEATURES:** Contemporary design.

Round and linear geometries. Sleek modern aesthetic.

STOCKED FINISHES:

Polished Chrome (99)Brushed Nickel (81)Polished Nickel (68)

Matte Black (48)

**SPECIAL** 26 options available. Please see our website for

**AVAILABLE:** full list samples

#### **WARRANTY:**

Lifetime Limited (Residential Use) One Year (Commercial Use)

### PORTO COLLECTION

## **GLASS SHELF**

137671











# **PORTO COLLECTION**







Small Square Rosette 277SQSM 40X4mm







Large Square Rosette 277SOLG 45X12mm





NOTE: Dimensions and specifications are subject to change without notice.