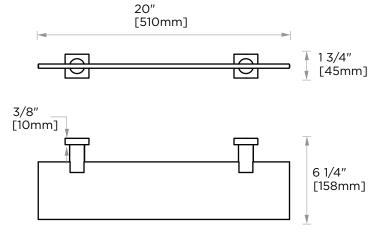

Includes Rosette: 40X4mm

### Without Rosette



#### With Rosette



PRODUCT NAME: GLASS SHELF

**PRODUCT CODE:** 137671

MATERIAL: All-brass construction

**KEY FEATURES:** Contemporary design.

Round and linear geometries. Sleek modern aesthetic.

STOCKED FINISHES:

Polished Chrome (99)Brushed Nickel (81)Polished Nickel (68)

Matte Black (48)

**SPECIAL** 26 options available. Please see our website for

**AVAILABLE:** full list samples

#### **WARRANTY:**

Lifetime Limited (Residential Use) One Year (Commercial Use)

### PORTO COLLECTION

## **GLASS SHELF**

137671











# **PORTO COLLECTION**







Small Square Rosette 277SQSM 40X4mm







Large Square Rosette 277SOLG 45X12mm





NOTE: Dimensions and specifications are subject to change without notice.