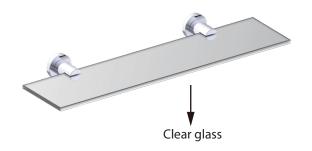

Includes Rosette: 40X4mm

### Without Rosette



#### With Rosette



PRODUCT NAME: GLASS SHELF

**PRODUCT CODE:** 137671

MATERIAL: All-brass construction

**KEY FEATURES:** Contemporary design.

Round and linear geometries. Sleek modern aesthetic.

STOCKED FINISHES:

Polished Chrome (99)Brushed Nickel (81)Polished Nickel (68)

Matte Black (48)

**SPECIAL** 26 options available. Please see our website for

**AVAILABLE:** full list samples

#### **WARRANTY:**

Lifetime Limited (Residential Use) One Year (Commercial Use)

### PORTO COLLECTION

## **GLASS SHELF**

137671











# **PORTO COLLECTION**







Small Square Rosette 277SQSM 40X4mm







Large Square Rosette 277SOLG 45X12mm





NOTE: Dimensions and specifications are subject to change without notice.