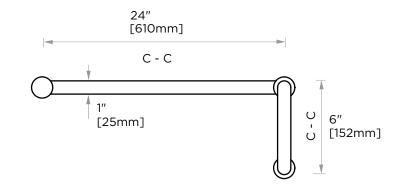

## **OSLO COLLECTION OFFSET SDH 6"&24"**

14470624

| Size* | Product # | Decription         |
|-------|-----------|--------------------|
| 6x24  | 14470624  | 6x24combinationSDH |

\*Additional sizing upon request

PRODUCT NAME: OFFSET SHOWER DOOR

HANDLES 6"&24"

**PRODUCT CODE:** 14470624

**MATERIAL:** All-brass construction

**KEY FEATURES:** Contemporary design.

Round minimalist look.

**STOCKED** 

Polished Chrome (99)