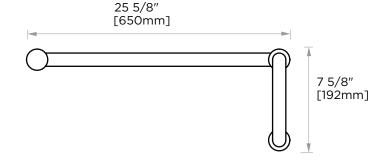

## **OSLO COLLECTION OFFSET SDH 6"&24"**

14470624

| Size* | Product # | Decription         |
|-------|-----------|--------------------|
| 6x24  | 14470624  | 6x24combinationSDH |

\*Additional sizing upon request

PRODUCT NAME: OFFSET SHOWER DOOR

HANDLES 6"&24"

**PRODUCT CODE:** 14470624

**MATERIAL:** All-brass construction

**KEY FEATURES:** Contemporary design.

Round minimalist look.

**STOCKED** 

Polished Chrome (99)