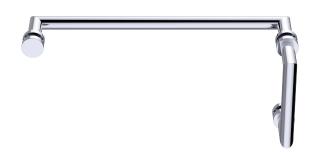

## **OSLO COLLECTION OFFSET SDH 6"&24"**

14470624

| Size* | Product # | Decription         |
|-------|-----------|--------------------|
| 6x24  | 14470624  | 6x24combinationSDH |

\*Additional sizing upon request

PRODUCT NAME: OFFSET SHOWER DOOR

HANDLES 6"&24"

**PRODUCT CODE:** 14470624

**MATERIAL:** All-brass construction

**KEY FEATURES:** Contemporary design.

Round minimalist look.

**STOCKED** 

Polished Chrome (99)