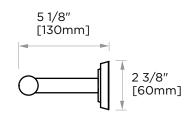

## SOFIA COLLECTION DOUBLE TOWEL BAR 18" 167182

| PRODUCT NAME:                                                   | DOUBLE TOWEL<br>BAR 18"                                                  | 1              |                    |                    |
|-----------------------------------------------------------------|--------------------------------------------------------------------------|----------------|--------------------|--------------------|
| PRODUCT CODE:                                                   | 167182                                                                   |                |                    |                    |
| MATERIAL:                                                       | All-brass construction                                                   |                |                    |                    |
| KEY FEATURES:                                                   | Contemporary design.<br>Geometric with bold<br>circular backdrop.        |                |                    |                    |
| STOCKED FINISHES:                                               | Polished Chrome (99)                                                     | 21"<br>[536mm] | <br>3/4"<br>[18mm] | 17 3/8″<br>[440mm] |
| SPECIAL<br>FINISHES<br>AVAILABLE:                               | 26 options available.<br>Please see our website for<br>full list samples |                |                    |                    |
| WARRANTY:                                                       |                                                                          |                |                    |                    |
| Lifetime Limited (Residential Use)<br>One Year (Commercial Use) |                                                                          | 1              |                    | <u> </u>           |