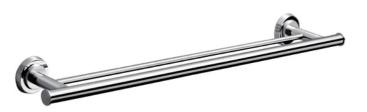

## SOFIA COLLECTION DOUBLE TOWEL BAR 18" 167182

| PRODUCT NAME:                                                   | DOUBLE TOWEL<br>BAR 18"                                                  | 1              |                    |                    |
|-----------------------------------------------------------------|--------------------------------------------------------------------------|----------------|--------------------|--------------------|
| PRODUCT CODE:                                                   | 167182                                                                   |                |                    |                    |
| MATERIAL:                                                       | All-brass construction                                                   |                |                    |                    |
| KEY FEATURES:                                                   | Contemporary design.<br>Geometric with bold<br>circular backdrop.        |                |                    |                    |
| STOCKED FINISHES:                                               | Polished Chrome (99)                                                     | 21"<br>[536mm] | <br>3/4"<br>[18mm] | 17 3/8″<br>[440mm] |
| SPECIAL<br>FINISHES<br>AVAILABLE:                               | 26 options available.<br>Please see our website for<br>full list samples |                |                    |                    |
| WARRANTY:                                                       |                                                                          |                |                    |                    |
| Lifetime Limited (Residential Use)<br>One Year (Commercial Use) |                                                                          | 1              |                    | <u> </u>           |