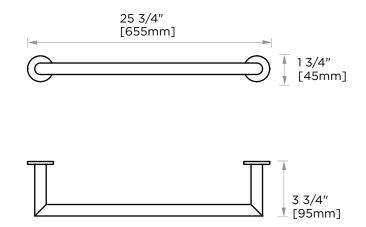

## SEVILLE COLLECTION TOWEL BAR 24" 188240

\*Rosette is not included (188RDLG). Image is for reference only. Please order separately and use item number 188RDLG (Please see page 246).

**PRODUCT NAME:** TOWEL BAR 24"

## **PRODUCT CODE:** 188240

- **KEY FEATURES:** Contemporary design. Strong rectangular shapes, balanced by slender linear lines.
- **STOCKED** Polished Chrome (99) **FINISHES:** Brushed Nickel (81)
  - Polished Nickel (68)
    - Matte Black (48)
- SPECIALPlease see our website forFINISHESfull list samplesAVAILABLE: