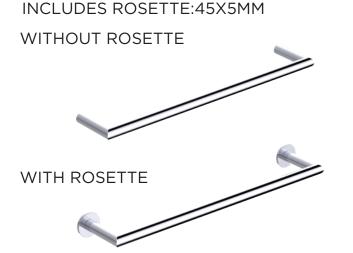

## SEVILLE COLLECTION TOWEL BAR 24" 188240

\*Rosette is not included (188RDLG). Image is for reference only. Please order separately and use item number 188RDLG (Please see page 246).

**PRODUCT NAME:** TOWEL BAR 24"