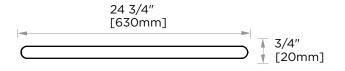

## SEVILLE COLLECTION TOWEL BAR 24" 188240

\*Rosette is not included (188RDLG). Image is for reference only. Please order separately and use item number 188RDLG (Please see page 246).

**PRODUCT NAME:** TOWEL BAR 24"

## **PRODUCT CODE:** 188240

- **KEY FEATURES:** Contemporary design. Strong rectangular shapes, balanced by slender linear lines.
- **STOCKED** Polished Chrome (99) **FINISHES:** Brushed Nickel (81)
  - Polished Nickel (68)
    - Matte Black (48)
- SPECIALPlease see our website forFINISHESfull list samplesAVAILABLE: