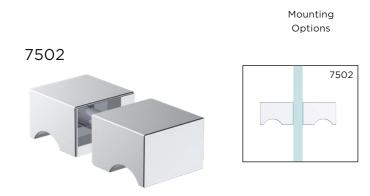

## **BERLIN COLLECTION DOUBLE SDH KNOB** 2327502

| PRODUCT NAME: | DOUBLE SDH KNOB                                                 | 3 1/8"<br>[80mm] |
|---------------|-----------------------------------------------------------------|------------------|
| PRODUCT CODE: | 2327502                                                         | 1 3/8"<br>[35mm] |
| MATERIAL:     | All-brass construction                                          |                  |
| KEY FEATURES: | Contemporary design<br>with solid bold rectangular<br>geometry. | 1 3/8"<br>[35mm] |
| FINISHES:     | Polished Chrome (99)<br>Brushed Nickel (81)<br>Matte Black (48) | 1″<br>[24mm]     |
| SPECIAL       | Please see our website for                                      |                  |