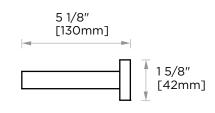

## LONDON COLLECTION DOUBLE TOWEL BAR 18" 248182

| PRODUCT NAME:                                                   | DOUBLE TOWEL BAR 1                                                              | 8″                 |  |  |         |
|-----------------------------------------------------------------|---------------------------------------------------------------------------------|--------------------|--|--|---------|
| PRODUCT CODE:                                                   | 248182                                                                          |                    |  |  |         |
| MATERIAL:                                                       | All-brass construction                                                          |                    |  |  |         |
| KEY FEATURES:                                                   | Contemporary design.<br>Sleek rectangular shapes o<br>by strong squared anchors |                    |  |  | 18"     |
|                                                                 | Polished Chrome (99)<br>Brushed Nickel (81)<br>Polished Nickel (68)             | 19 5/8"<br>[502mm] |  |  | [460mm] |
| SPECIAL<br>FINISHES<br>AVAILABLE:                               | 26 options available.<br>Please see our website for<br>full list samples        |                    |  |  |         |
| WARRANTY:                                                       |                                                                                 |                    |  |  |         |
| Lifetime Limited (Residential Use)<br>One Year (Commercial Use) |                                                                                 |                    |  |  |         |