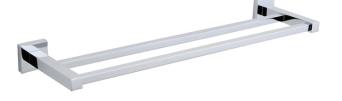

## LONDON COLLECTION DOUBLE TOWEL BAR 18" 248182

| PRODUCT NAME:                                                   | DOUBLE TOWEL BAR 1                                                              | 8″                 |  |  |         |
|-----------------------------------------------------------------|---------------------------------------------------------------------------------|--------------------|--|--|---------|
| PRODUCT CODE:                                                   | 248182                                                                          |                    |  |  |         |
| MATERIAL:                                                       | All-brass construction                                                          |                    |  |  |         |
| KEY FEATURES:                                                   | Contemporary design.<br>Sleek rectangular shapes o<br>by strong squared anchors |                    |  |  | 18"     |
|                                                                 | Polished Chrome (99)<br>Brushed Nickel (81)<br>Polished Nickel (68)             | 19 5/8"<br>[502mm] |  |  | [460mm] |
| SPECIAL<br>FINISHES<br>AVAILABLE:                               | 26 options available.<br>Please see our website for<br>full list samples        |                    |  |  |         |
| WARRANTY:                                                       |                                                                                 |                    |  |  |         |
| Lifetime Limited (Residential Use)<br>One Year (Commercial Use) |                                                                                 |                    |  |  |         |