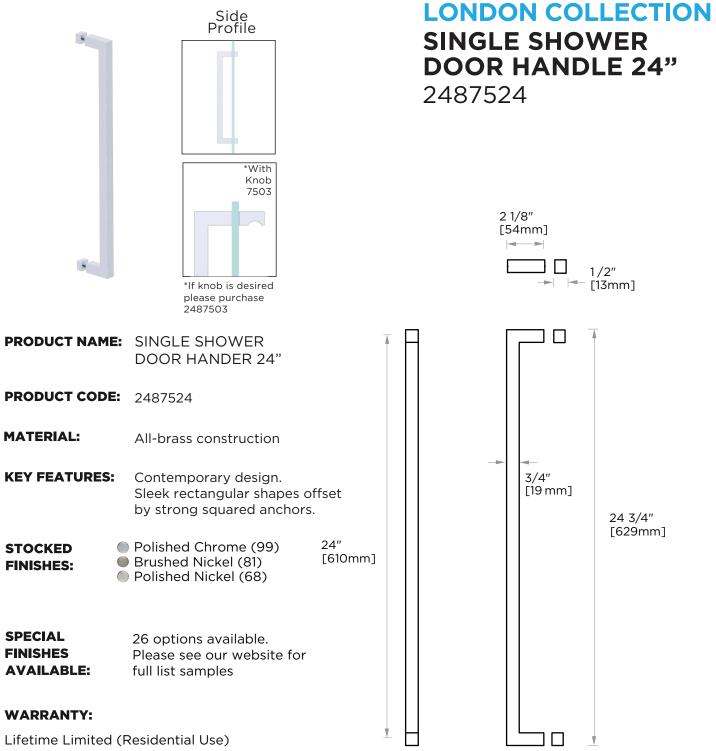

One Year (Commercial Use)

NOTE: Dimensions and specifications are subject to change without notice.



## 

## HANDLES INFO

| Components Included |                   |    |
|---------------------|-------------------|----|
| 1                   | Handle            | X1 |
| 2                   | Set Screw M5 X2   |    |
| 3                   | Fixing Bracket X2 |    |
| 4                   | Rubber Gasket     | X4 |



## PRODUCT SPECIFICATION SHEET



## **GLASS INFO**

|   | Glass Hole C-C Distance |                       |
|---|-------------------------|-----------------------|
| A | 6"/152mm                | 6"Shower Door Handle  |
|   | 8"/203mm                | 8"Shower Door Handle  |
|   | 12"/305mm               | 12"Shower Door Handle |
|   | 18"/457mm               | 18"Shower