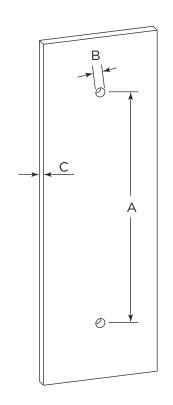

## **GLASS INFO**

|   | Glass Hole C-C Distance |                       |
|---|-------------------------|-----------------------|
| A | 6"/152mm                | 6"Shower Door Handle  |
|   | 8"/203mm                | 8"Shower Door Handle  |
|   | 12"/305mm               | 12"Shower Door Handle |
|   | 18"/457mm               | 18"Shower Door Handle |
|   | 24"/610mm               | 24"Shower Door Handle |
| В | 3/8"(10mm)              | Glass Hole Diameter   |
| С | 6-12mm                  | Glass Thickness       |