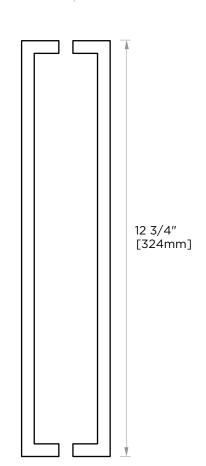

## **LONDON COLLECTION DOUBLE SHOWER DOOR HANDLE 12"** 2487812

2 1/8" 3/4" [19mm] [54mm]

PRODUCT NAME: DOUBLE SHOWER

**DOOR HANDLE 12"** 

**PRODUCT CODE:** 2487812

**MATERIAL:** All-brass construction

**KEY FEATURES:** Contemporary design.

> Sleek rectangular shapes offset by strong squared anchors.

**STOCKED** Polished Chrome (99) 12" [305mm]

Brushed Nickel (81) **FINISHES:** 

Polished Nickel (68)

Matte Black (68)

**SPECIAL** 26 options available. **FINISHES** Please see our website for