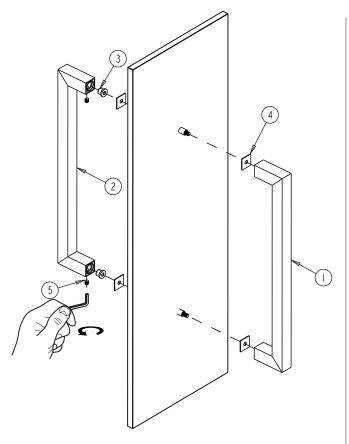

**AVAILABLE:** full list samples

**WARRANTY:** 

Lifetime Limited (Residential Use) One Year (Commercial Use)

HANDLES INFO

| Components Included |                   |    |  |
|---------------------|-------------------|----|--|
| 1                   | Handle A          | X1 |  |
| 2                   | Handle B          | X1 |  |
| 3                   | Fixing Bracket X2 |    |  |
| 4                   | Rubber Gasket X4  |    |  |
| 5                   | Set Screw M5      | X2 |  |

| Mounting Kits Included |    |           |
|------------------------|----|-----------|
|                        | X1 | Allen Key |