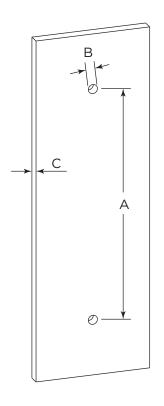

## **GLASS INFO**

|   | Glass Hole C-C Distance |                       |  |
|---|-------------------------|-----------------------|--|
| A | 6"/152mm                | 6"Shower Door Handle  |  |
|   | 8"/203mm                | 8"Shower Door Handle  |  |
|   | 12"/305mm               | 12"Shower Door Handle |  |
|   | 18"/457mm               | 18"Shower Door Handle |  |
|   | 24"/610mm               | 24"Shower Door Handle |  |
| В | 3/8"(10mm)              | Glass Hole Diameter   |  |
| С | 6-12mm                  | Glass Thickness       |  |