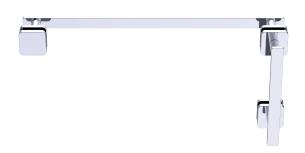

## **STRIGHT & OFFSET** SHOWER DOOR **HANDLES**

25470824

24" [610mm]

C - C

| Size* | Product # | Decription           |
|-------|-----------|----------------------|
| 8x24  | 25470824  | 8x24 combination SDH |

\*Additional sizing upon request

PRODUCT NAME: STRAIGHT & OFFSET

SHOWER DOOR HANDLES

**PRODUCT CODE:** 25470824

**MATERIAL:** All-brass construction

**KEY FEATURES:** Contemporary design. Clean

> linear statement combined with engineered curves.