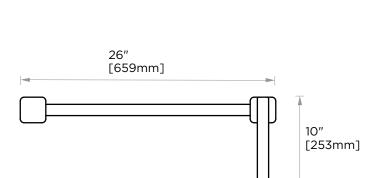

## **STRIGHT & OFFSET** SHOWER DOOR **HANDLES**

25470824

24" [610mm]

C - C

| Size* | Product # | Decription           |
|-------|-----------|----------------------|
| 8x24  | 25470824  | 8x24 combination SDH |

NOTE: Dimensions and specifications are subject to change without notice.

[203mm]