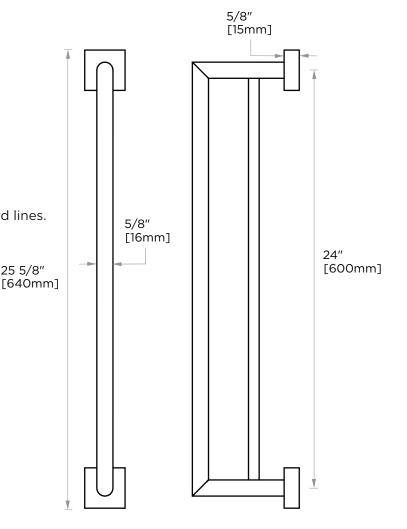

## **DOUBLE TOWEL BAR 24"**

262242

PRODUCT NAME: DOUBLE TOWEL

**BAR 24"** 

**PRODUCT CODE:** 262242

**MATERIAL:** All-brass construction

**KEY FEATURES:** Contemporary design.

Simple and straight forward lines.

25 5/8"

Strong linear silhouette.

**STOCKED FINISHES:**  Polished Chrome (99) Brushed Nickel (81)

Polished Nickel (68)

Matte Black (48)

**SPECIAL** 

26 options available.

**FINISHES** Please see our website for