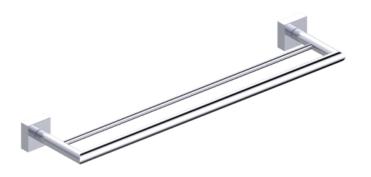

## **DOUBLE TOWEL BAR 24"**

262242

PRODUCT NAME: DOUBLE TOWEL

**BAR 24"** 

**PRODUCT CODE:** 262242

**MATERIAL:** All-brass construction

**KEY FEATURES:** Contemporary design.

Simple and straight forward lines.

25 5/8"

Strong linear silhouette.

**STOCKED FINISHES:**  Polished Chrome (99) Brushed Nickel (81)

Polished Nickel (68)

Matte Black (48)

**SPECIAL** 

26 options available.

**FINISHES** Please see our website for