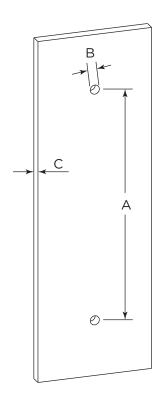

## **GLASS INFO**

| A | Glass Hole C-C Distance |                       |  |
|---|-------------------------|-----------------------|--|
|   | 8"/203mm                | 8"Shower Door Handle  |  |
|   | 12"/305mm               | 12"Shower Door Handle |  |
|   | 18"/457mm               | 18"Shower Door Handle |  |
|   | 24"/610mm               | 24"Shower Door Handle |  |
| В | 1/2"(12mm)              | Glass Hole Diameter   |  |
| С | 8-12mm                  | Glass Thickness       |  |