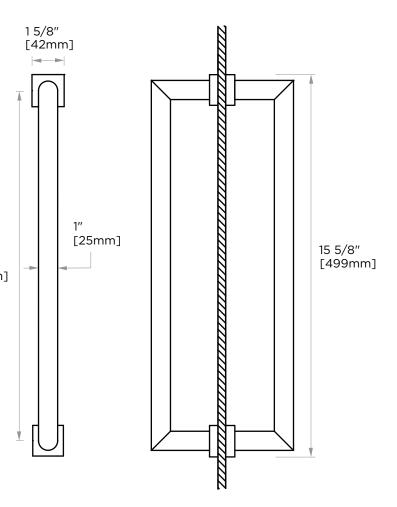

**STOCKED** Polished Chrome (99)

FINISHES: 

Brushed Nickel (81)

Polished Nickel (68) 18"Matte Black (48) 745

Matte Black (48) [457mm]

**SPECIAL** 26 options available. FINISHES Please see our website for

**AVAILABLE:** full list samples

## **GLASS INFO**

| A | Glass Hole C-C Distance |                       |  |
|---|-------------------------|-----------------------|--|
|   | 8"/203mm                | 8"Shower Door Handle  |  |
|   | 12"/305mm               | 12"Shower Door Handle |  |
|   | 18"/457mm               | 18"Shower Door Handle |  |
|   | 24"/610mm               | 24"Shower Door Handle |  |
| В | 1/2"(12mm)              | Glass Hole Diameter   |  |
| С | 8-12mm                  | Glass Thickness       |  |