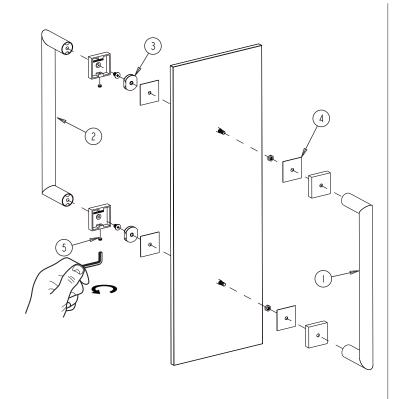

### HANDLES INFO

| Components Included |                   |    |  |
|---------------------|-------------------|----|--|
| 1                   | Handle A          | X1 |  |
| 2                   | Handle B X1       |    |  |
| 3                   | Fixing Bracket X2 |    |  |
| 4                   | Rubber Gasket     | X4 |  |
| 5                   | ) Set Screw M6 X2 |    |  |

| Mounting Kits Included |    |           |
|------------------------|----|-----------|
|                        | X1 | Allen Key |