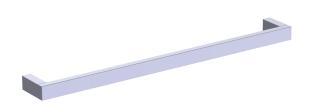

## MUNICH COLLECTION CABINET PULLS 4"

288704

PRODUCT NAME: CABINET PULLS 4"

**PRODUCT CODE: 288704** 

MATERIAL: All-brass construction

**KEY FEATURES:** Contemporary design.

Strong rectangular shapes, balanced by slender linear lines.