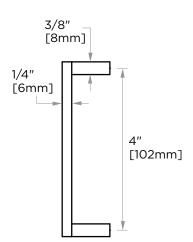

## MUNICH COLLECTION CABINET PULLS 4"

288704

PRODUCT NAME: CABINET PULLS 4"

**PRODUCT CODE: 288704** 

MATERIAL: All-brass construction

**KEY FEATURES:** Contemporary design.

Strong rectangular shapes, balanced by slender linear lines.