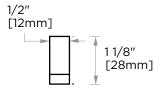

## MUNICH COLLECTION CABINET PULLS 4"

288704

PRODUCT NAME: CABINET PULLS 4"

**PRODUCT CODE: 288704** 

MATERIAL: All-brass construction

**KEY FEATURES:** Contemporary design.

Strong rectangular shapes, balanced by slender linear lines.