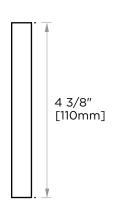

## MUNICH COLLECTION CABINET PULLS 4"

288704

PRODUCT NAME: CABINET PULLS 4"

**PRODUCT CODE: 288704** 

MATERIAL: All-brass construction

**KEY FEATURES:** Contemporary design.

Strong rectangular shapes, balanced by slender linear lines.