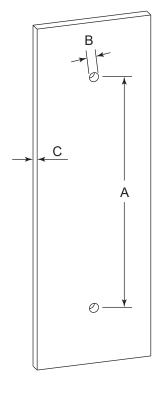

## **GLASS INFO**

|   | Glass Hole C-C Distance |                       |  |
|---|-------------------------|-----------------------|--|
| A | 8"/203mm                | 8"Shower Door Handle  |  |
|   | 12"/305mm               | 12"Shower Door Handle |  |
|   | 18"/457mm               | 18"Shower Door Handle |  |
|   | 24"/610mm               | 24"Shower Door Handle |  |
|   | 36"/914mm               | 36"Shower Door Handle |  |
| В | 1/2" (12mm)             | Glass Hole Diameter   |  |
| С | 6-12mm                  | Glass Thickness       |  |