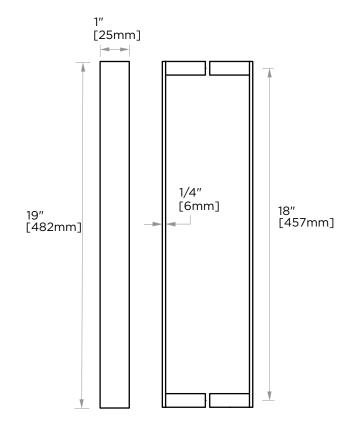

## **GLASS INFO**

|   | Glass Hole C-C Distance |                       |  |
|---|-------------------------|-----------------------|--|
| A | 8"/203mm                | 8"Shower Door Handle  |  |
|   | 12"/305mm               | 12"Shower Door Handle |  |
|   | 18"/457mm               | 18"Shower Door Handle |  |
|   | 24"/610mm               | 24"Shower Door Handle |  |
|   | 36"/914mm               | 36"Shower Door Handle |  |
| В | 1/2" (12mm)             | Glass Hole Diameter   |  |
| С | 6-12mm                  | Glass Thickness       |  |