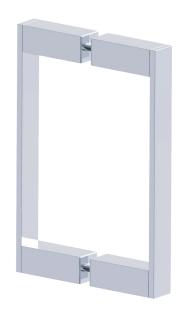

## **MUNICH COLLECTION**

**DOUBLE SHOWER DOOR HANDLE 18"**2887818

PRODUCT NAME: DOUBLE SHOWER

**DOOR HANDLE 18"** 

**PRODUCT CODE:** 2887818

MATERIAL: All-brass construction

**KEY FEATURES:** Contemporary design.

Strong rectangular shapes,

balanced by slender linear lines.

**STOCKED** Polished Chrome (99) **FINISHES:** Brushed Nickel (81)

Polished Nickel (68)

Matte Black (48)

**SPECIAL** 26 options available. Please see our website for