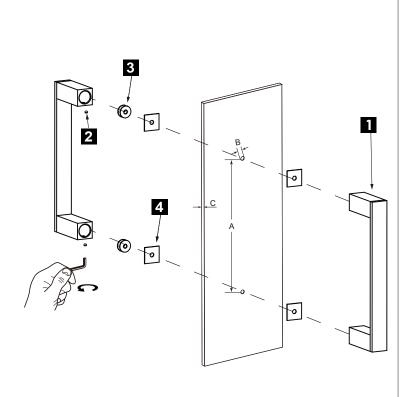

## HANDLES INFO

| Components Included |                    |    |  |
|---------------------|--------------------|----|--|
| 1                   | Handle             | X1 |  |
| 2                   | Set Screw M6       | X2 |  |
| 3                   | Fixing Bracket     | X2 |  |
| 4                   | ④ Rubber Gasket X4 |    |  |

| Mounting Kits Included |    |           |  |
|------------------------|----|-----------|--|
|                        | X1 | Allen Key |  |