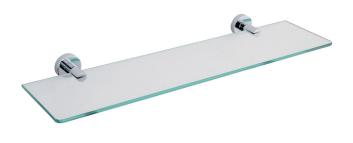

## **CIRCO COLLECTION GLASS SHELF** 365671

[510mm]

**PRODUCT NAME:** GLASS SHELF

**PRODUCT CODE:** 365671

MATERIAL: All-brass construction

**KEY FEATURES:** Contemporary design with a twist to a tubular style.