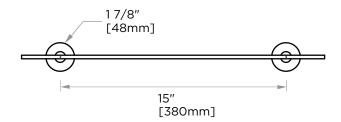

## **CIRCO COLLECTION GLASS SHELF** 365671

[510mm]

**PRODUCT NAME:** GLASS SHELF

**PRODUCT CODE:** 365671

MATERIAL: All-brass construction

**KEY FEATURES:** Contemporary design with a twist to a tubular style.