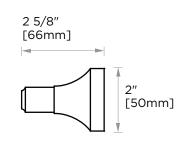

## GLASGOW COLLECTION TOWEL BAR 18" 390180

|                                                                 |                                                                           |                    | 2″<br>[50mm] |                           |
|-----------------------------------------------------------------|---------------------------------------------------------------------------|--------------------|--------------|---------------------------|
| PRODUCT NAME:                                                   | TOWEL BAR 12"                                                             |                    |              |                           |
| PRODUCT CODE:                                                   | 390180                                                                    |                    |              |                           |
| MATERIAL:                                                       | All-brass construction                                                    |                    |              |                           |
| KEY FEATURES:                                                   | Contemporary design.<br>With bell-shaped anchors<br>and tubular elements. | ;                  |              | 1/2"                      |
| FINISHES:                                                       | Polished Chrome (99)<br>Brushed Nickel (81)<br>Polished Nickel (68)       | 19 5/8"<br>[500mm] |              | [12mm] 17 3/4"<br>[450mm] |
| SPECIAL<br>FINISHES<br>AVAILABLE:                               | 26 options available.<br>Please see our website for<br>full list samples  | r                  |              |                           |
| WARRANTY:                                                       |                                                                           |                    |              |                           |
| Lifetime Limited (Residential Use)<br>One Year (Commercial Use) |                                                                           |                    |              |                           |