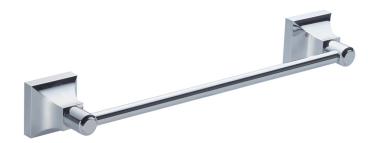

## GLASGOW COLLECTION TOWEL BAR 18" 390180

|                                                                 |                                                                           |                    | 2″<br>[50mm] |                           |
|-----------------------------------------------------------------|---------------------------------------------------------------------------|--------------------|--------------|---------------------------|
| PRODUCT NAME:                                                   | TOWEL BAR 12"                                                             |                    |              |                           |
| PRODUCT CODE:                                                   | 390180                                                                    |                    |              |                           |
| MATERIAL:                                                       | All-brass construction                                                    |                    |              |                           |
| KEY FEATURES:                                                   | Contemporary design.<br>With bell-shaped anchors<br>and tubular elements. | ;                  |              | 1/2"                      |
| FINISHES:                                                       | Polished Chrome (99)<br>Brushed Nickel (81)<br>Polished Nickel (68)       | 19 5/8"<br>[500mm] |              | [12mm] 17 3/4"<br>[450mm] |
| SPECIAL<br>FINISHES<br>AVAILABLE:                               | 26 options available.<br>Please see our website for<br>full list samples  | r                  |              |                           |
| WARRANTY:                                                       |                                                                           |                    |              |                           |
| Lifetime Limited (Residential Use)<br>One Year (Commercial Use) |                                                                           |                    |              |                           |